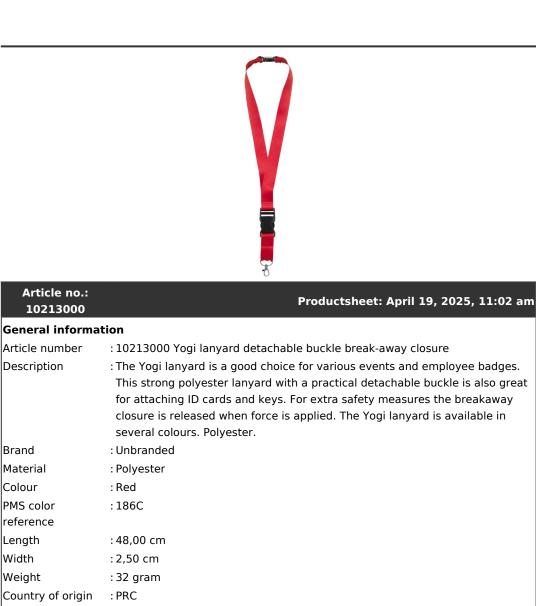

## Produ 9



Packaging information

Default print option Recommended : So

decoration option Default print

Print width (mm)

Print height (mm)

Print maximum

location

colours

: Screenprint

: both straps

:260

:19

: 3

Blank product multi : Polybag packaging level 1 Qty blank product : 400 pcs multi packaging level 1 Decorated product : Polybag multi packaging level 1 Qty deco product : 400 pcs multi packaging level 1

## Transport packing

| Export carton | : 400 PC |
|---------------|----------|
| Export carton | :12 kg   |
| weight        |          |

| Article no.:<br>10213000                      |                         | Productsheet: April 19, 2025, 11:02 am |
|-----------------------------------------------|-------------------------|----------------------------------------|
| Export