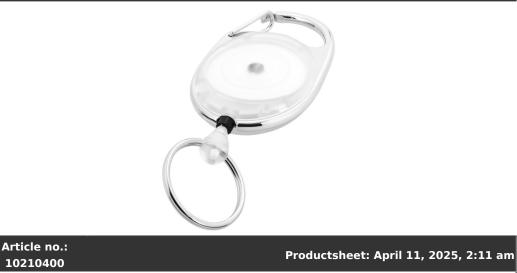

## General information

| ocherar mor                                 |                                                                                                                                                                                                                                                                                                                                                                                     |
|---------------------------------------------|-------------------------------------------------------------------------------------------------------------------------------------------------------------------------------------------------------------------------------------------------------------------------------------------------------------------------------------------------------------------------------------|
| Article number                              | : 10210400 Gerlos roller clip keychain                                                                                                                                                                                                                                                                                                                                              |
| Description                                 | : The Gerlos roller clip is a perfect item for any office, trade fair, conference or<br>ski slope. The rollerclip has a carabiner and thanks to it's strong mechanism<br>and the 60 cm long cord the visitor can easily attach a badge for quick<br>display and storage. The Gerlos keychain is made out of strong ABS plastic<br>and is available in several colours. ABS Plastic. |
| Brand                                       | : Unbranded                                                                                                                                                                                                                                                                                                                                                                         |
| Material                                    | : ABS Plastic                                                                                                                                                                                                                                                                                                                                                                       |
| Colour                                      | : White                                                                                                                                                                                                                                                                                                                                                                             |
| Length                                      | : 3,50 cm                                                                                                                                                                                                                                                                                                                                                                           |
| Width                                       | : 1,00 cm                                                                                                                                                                                                                                                                                                                                                                           |
| Height                                      | : 6,50 cm                                                                                                                                                                                                                                                                                                                                                                           |
| Weight                                      | : 20 gram                                                                                                                                                                                                                                                                                                                                                                           |
| Country of orig                             | in : PRC                                                                                                                                                                                                                                                                                                                                                                            |
| Default print                               | option                                                                                                                                                                                                                                                                                                                                                                              |
| Recommended<br>decoration opti              |                                                                                                                                                                                                                                                                                                                                                                                     |
| Default print<br>location                   | : front                                                                                                                                                                                                                                                                                                                                                                             |
| Print maximum<br>colours                    | n :4                                                                                                                                                                                                                                                                                                                                                                                |
| Packaging inf                               | formation                                                                                                                                                                                                                                                                                                                                                                           |
| Blank product<br>multi packagin<br>level 1  | : Inner carton<br>g                                                                                                                                                                                                                                                                                                                                                                 |
| Qty blank prod<br>multi packagin<br>level 1 |                                                                                                                                                                                                                                                                                                                                                                                     |
| Blank product<br>multi packagin<br>level 2  | : Joined polybag<br>g                                                                                                                                                                                                                                                                                                                                                               |
| Qty blank prod                              | uct :10 pcs                                                                                                                                                                                                                                                                                                                                                                         |