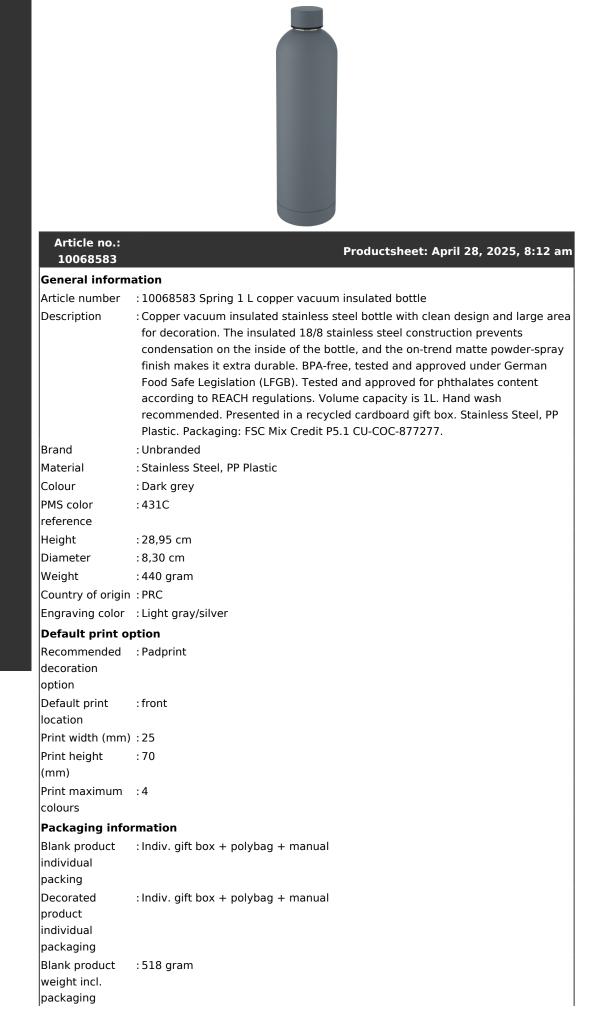

## Produ 9

| Article no.:<br>10068583     |                             | Productsheet: April 28, 2025, 8:12 am |
|------------------------------|-----------------------------|---------------------------------------|
| Blank product                | : 87,00 cm                  |                                       |
| length incl.                 |                             |                                       |
| packaging                    |                             |                                       |
| Blank product                | : 30,00 cm                  |                                       |
| height incl.                 |                             |                                       |
| packaging                    | : 87,00 cm                  |                                       |
| Blank product<br>width incl. | : 87,00 cm                  |                                       |
| packaging                    |                             |                                       |
| Transport pack               | ing                         |                                       |
| Export carton                | : 24 PC                     |                                       |
| Export carton                | :13 kg                      |                                       |
| weight                       |                             |                                       |
| Export carton                | :56 cm x 36 cm x 33 cm      |                                       |
| (Length x Width              |                             |                                       |
| x Height)                    |                             |                                       |
| Statistical code             | :96170000000000000000000    |                                       |
| Power                        |                             |                                       |
| Battery operated             | l : No                      |                                       |
| Battery included             | : No                        |                                       |
| Product specifi              | c attributes                |                                       |
| Lid features                 | : Screw cap                 |                                       |
|                              | : Leakproof,No condensation |                                       |
| features                     |                             |                                       |
| Drinkware<br>intended use    | : Hot and cold drinks       |                                       |
| Microwave safe               | : No                        |                                       |