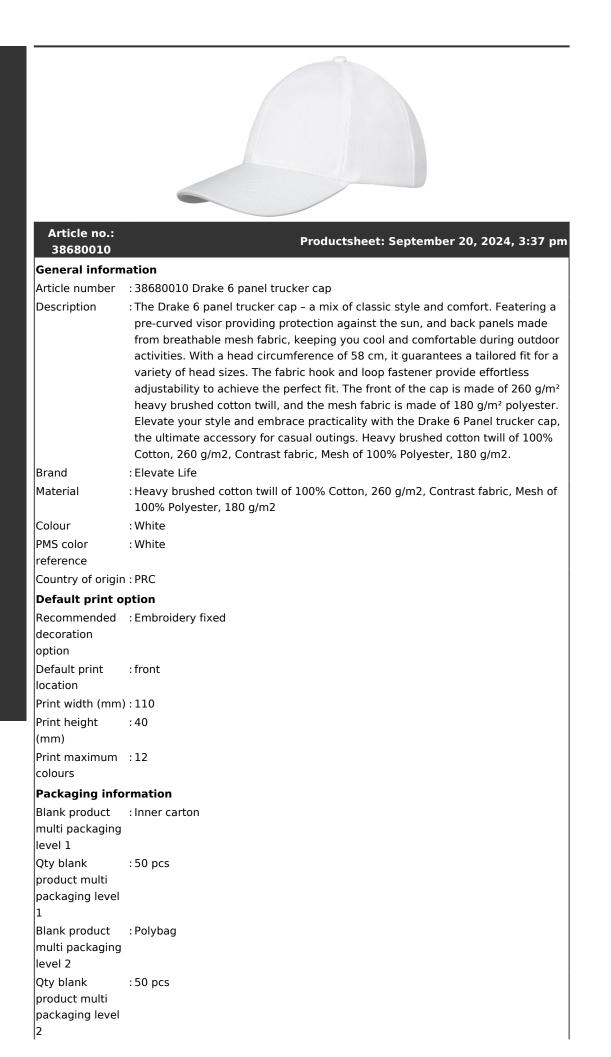

## 

| Article no.:<br>38680010                           |                           | Productsheet: September 20, 2024, 3:37 pm |
|----------------------------------------------------|---------------------------|-------------------------------------------|
| Decorated<br>product multi<br>packaging level<br>1 | : Inner carton            |                                           |
| Qty deco<br>product multi<br>packaging level<br>1  | :50 pcs                   |                                           |
| Decorated<br>product multi<br>packaging level2     | : Polybag                 |                                           |
| Qty deco<br>product multi<br>packaging level2      | :50 pcs                   |                                           |
| Transport pack                                     | ing                       |                                           |
| Export carton                                      | : 200 PC                  |                                           |
| Inner carton                                       | : 50 PC                   |                                           |
| Export carton<br>weight                            | :16 kg                    |                                           |
| Export carton<br>(Length x Width<br>x Height)      | : 70 cm x 45 cm x 37 cm   |                                           |
| Statistical code                                   | :650500300000000000000000 |                                           |
| Product specific attributes                        |                           |                                           |
| Headwear<br>closure type                           | : Hook and loop closure   |                                           |
| Visor type                                         | : Curved                  |                                           |
| Headwear type                                      | : Cap                     |                                           |
| Quantity of<br>panels                              | : Six                     |                                           |
| Main label type                                    | : Woven main label        |                                           |
| Circumference                                      | : 58                      |                                           |
| Easy care                                          | : No                      |                                           |
| Gender                                             | : Unisex                  |                                           |