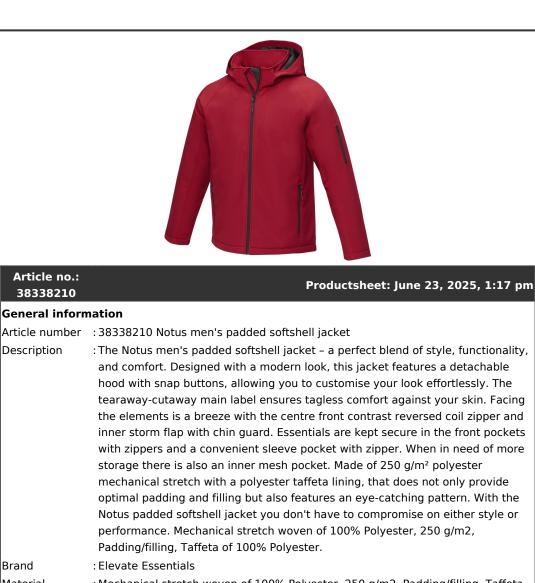

## Drodu

: Mechanical stretch woven of 100% Polyester, 250 g/m2, Padding/filling, Taffeta of 100% Polyester

: Red

| PMS color  | :187 C |
|------------|--------|
| reference  |        |
| Country of | : PRC  |

## Default print option

38338210

Description

Brand

Material

Colour

origin

Recommended : Transfer decoration option Default print : left chest location Print width :80 (mm) Print height :100 (mm) Print maximum : 4 colours Packaging information Blank product : Polybag multi packaging level 1 Qty blank :5 pcs product multi