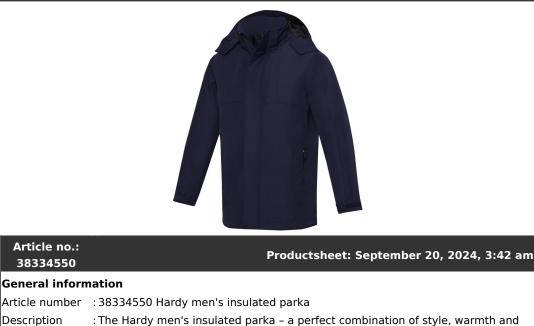

## Orodu

Description functionality. Made of 205 g/m<sup>2</sup> 240T poly pongee fabric of polyester, and lined with 60 g/m<sup>2</sup> 210T taffeta of polyester. With an 8000 mm waterproof rating and 5000 g/m<sup>2</sup> breathable function, it ensures superior protection from the elements while maintaining optimal comfort during outdoor activities. The parka features a detachable hood for versatility and convenience. The storm flap with chinguard provides added protection and comfort. The chest pocket with zipper closure provides extra space for your essentials, and with the inner pocket additional items can be stored securely. The adjustable cuffs with hook and loop closure enable a customised fit, perfect for adapting to changing weather conditions. The Hardy parka is the ideal choice for staying warm and stylish during cold weather outings. 240T poly pongee of 100% Polyester, 205 g/m2, Lining, 210T taffeta of Polyester, 60 g/m2. : Elevate Life