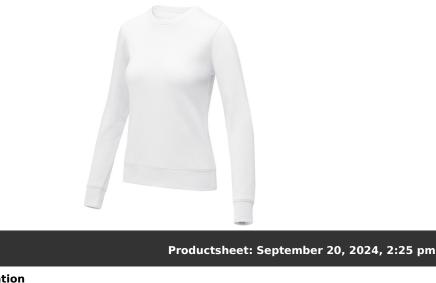

## Produ

Article no.:

38232010

Export carton

weight

:6 kg

General information Article number : 38232010 Zenon women's crewneck sweater Description : The Zenon women's crewneck sweater - combines comfort with a classic design. Made from a 240 g/m<sup>2</sup> blend of cotton and polyester. The classic crew neck design is accentuated by flat knit rib details on the collar, cuffs, and bottom hem, providing a snug fit and a touch of sophistication. Additionally, the interior custom branding options allow personalised branding or customisation inside the sweater. The brushed interior adds an extra layer of coziness, making it perfect for colder days. With its thoughtful design and quality materials, the Zenon sweater is a versatile essential that adds a dash of individuality to your look while ensuring maximum comfort. This sweater is designed with a fitted shape for a feminine look. Knit of 50% Cotton and 50% Polyester, 240 g/m2. Brand : Elevate Essentials Material : Knit of 50% Cotton and 50% Polyester, 240 g/m2 Colour : White PMS color : White reference Country of origin : BANGLADESH Default print option Recommended : Screenprint decoration option Default print : left chest location Print width (mm) : 120 Print height :120 (mm) Print maximum : 5 colours Packaging information Blank product : Individual polybag individual packing Decorated : Individual polybag product individual packaging Transport packing :12 PC Export carton