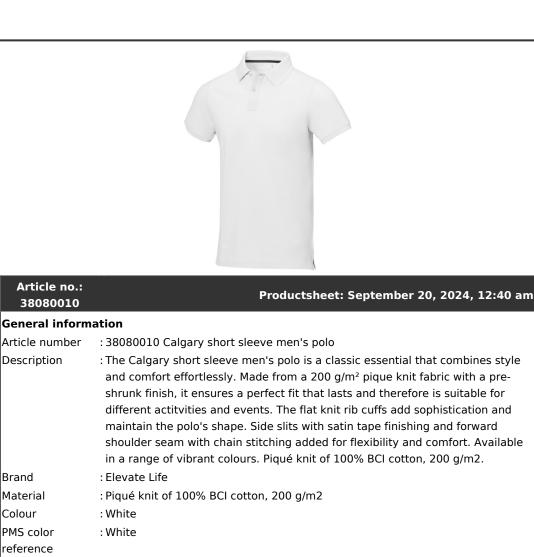

## Default print option

Brand

Colour

Recommended : Screenprint decoration option Default print : left chest location Print width (mm) : 120 Print height (mm) : 120 Print maximum : 5 colours