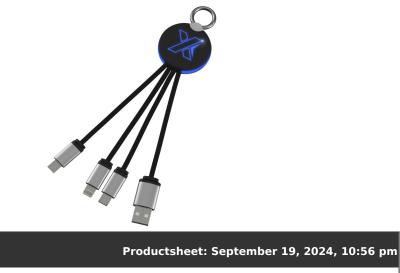

## Product Database

Article no.:

| 2PX00252                                        | Productsheet: September 19, 2024, 10:56 p                                                                                                                                                                                                                                                                                                                                                                                                |
|-------------------------------------------------|------------------------------------------------------------------------------------------------------------------------------------------------------------------------------------------------------------------------------------------------------------------------------------------------------------------------------------------------------------------------------------------------------------------------------------------|
| General informat                                | ion                                                                                                                                                                                                                                                                                                                                                                                                                                      |
| Article number<br>Description                   | <ul> <li>: 2PX00252 SCX.design C16 ring light-up cable</li> <li>: Light-up logo charging cable with rubber and metal finish fitted with three connectors (Type-C, Android, iPhone). Up to three devices can be charged simultaneously. Length of cables (including plugs): 10 cm. Recycled PET plastic cable and packaging is made of recycled paper and recycled plastic. Recycled ABS Plastic, Recycled PET Plastic, Metal.</li> </ul> |
| Brand                                           | : SCX.design                                                                                                                                                                                                                                                                                                                                                                                                                             |
| Material                                        | Recycled ABS Plastic, Recycled PET Plastic, Metal                                                                                                                                                                                                                                                                                                                                                                                        |
|                                                 | : Blue / Solid black                                                                                                                                                                                                                                                                                                                                                                                                                     |
| Length                                          | : 14,00 cm                                                                                                                                                                                                                                                                                                                                                                                                                               |
| -                                               | : 3,50 cm                                                                                                                                                                                                                                                                                                                                                                                                                                |
|                                                 | : 1,20 cm                                                                                                                                                                                                                                                                                                                                                                                                                                |
|                                                 | : 25 gram                                                                                                                                                                                                                                                                                                                                                                                                                                |
| -                                               | : PRC                                                                                                                                                                                                                                                                                                                                                                                                                                    |
| Engraving color                                 | : Blue                                                                                                                                                                                                                                                                                                                                                                                                                                   |
| Default print opti                              | on                                                                                                                                                                                                                                                                                                                                                                                                                                       |
| Recommended<br>decoration option                | : Laser engraving                                                                                                                                                                                                                                                                                                                                                                                                                        |
| Default print<br>location                       | : front                                                                                                                                                                                                                                                                                                                                                                                                                                  |
| Print width (mm)                                | : 20                                                                                                                                                                                                                                                                                                                                                                                                                                     |
| Print height (mm)                               | : 18                                                                                                                                                                                                                                                                                                                                                                                                                                     |
| Print maximum<br>colours                        | :1                                                                                                                                                                                                                                                                                                                                                                                                                                       |
| Packaging inform                                | ation                                                                                                                                                                                                                                                                                                                                                                                                                                    |
| Blank product<br>individual packing             | : Individual polybag                                                                                                                                                                                                                                                                                                                                                                                                                     |
| Blank product<br>multi packaging<br>level 1     | : Polybag                                                                                                                                                                                                                                                                                                                                                                                                                                |
| Qty blank product<br>multi packaging<br>level 1 | : 50 pcs                                                                                                                                                                                                                                                                                                                                                                                                                                 |
| Decorated product<br>individual<br>packaging    | : Individual polybag                                                                                                                                                                                                                                                                                                                                                                                                                     |
| Decorated product<br>multi packaging<br>level 1 | : Polybag                                                                                                                                                                                                                                                                                                                                                                                                                                |