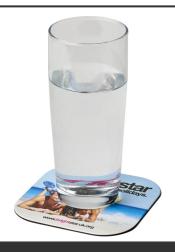

## **General information**

Article number : 21051800 Brite-Mat® square coaster

Description : The Brite-Mat® square coaster protects tables from stains and circles from

glasses or mugs at all times. The coaster is suitable for high quality photorealistic print. And with its low-profile non-slip base, it won't just slide away. The Brite-Mat® square coaster is made from 100% in-house recycled plastic and laminated paper, making it a sustainable choice. Laminated paper,