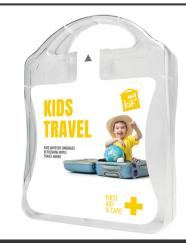

## Product Database

|                      | 1Z262901                                    | Productsheet: September 20, 2024, 4:17 am                                                                                                                                                                                                                                                                                                                                                 |
|----------------------|---------------------------------------------|-------------------------------------------------------------------------------------------------------------------------------------------------------------------------------------------------------------------------------------------------------------------------------------------------------------------------------------------------------------------------------------------|
| General information  |                                             |                                                                                                                                                                                                                                                                                                                                                                                           |
|                      | rticle number<br>Description                | : 1Z262901 MyKit Kids Travel Set<br>: The kids travel MyKit contains the necessities for basic wound care, and<br>travel bands for reducing travel related sickness. Contents: 12 kids plasters, 2<br>refreshing wipes, and 2 travel bands. All of the first aid and care products<br>within the kit meet all applicable EU regulations. Price includes full colour<br>print. PP Plastic. |
| В                    | rand                                        | : MyKit                                                                                                                                                                                                                                                                                                                                                                                   |
| M                    | laterial                                    | : PP Plastic                                                                                                                                                                                                                                                                                                                                                                              |
| С                    | Colour                                      | : White                                                                                                                                                                                                                                                                                                                                                                                   |
|                      | ength                                       | : 10,00 cm                                                                                                                                                                                                                                                                                                                                                                                |
| W                    | Vidth                                       | : 3,00 cm                                                                                                                                                                                                                                                                                                                                                                                 |
| Н                    | leight                                      | : 13,40 cm                                                                                                                                                                                                                                                                                                                                                                                |
| M                    | Veight                                      | :95 gram                                                                                                                                                                                                                                                                                                                                                                                  |
| C                    | Country of origin                           | : LITHUANIA                                                                                                                                                                                                                                                                                                                                                                               |
| Default print option |                                             | ion                                                                                                                                                                                                                                                                                                                                                                                       |
|                      | ecommended<br>ecoration option              | : Digital sticker                                                                                                                                                                                                                                                                                                                                                                         |
|                      | efault print                                | : front                                                                                                                                                                                                                                                                                                                                                                                   |
| P                    | rint width (mm)                             | :90                                                                                                                                                                                                                                                                                                                                                                                       |
| Р                    | rint height (mm)                            | :127                                                                                                                                                                                                                                                                                                                                                                                      |
|                      | rint maximum<br>olours                      | : 4                                                                                                                                                                                                                                                                                                                                                                                       |
| Transport packing    |                                             | g                                                                                                                                                                                                                                                                                                                                                                                         |
| E                    | xport carton                                | : 100 PC                                                                                                                                                                                                                                                                                                                                                                                  |
|                      | xport carton<br>veight                      | :8.09 kg                                                                                                                                                                                                                                                                                                                                                                                  |
| (1                   | xport carton<br>Length x Width x<br>leight) | : 57 cm x 36 cm x 28 cm                                                                                                                                                                                                                                                                                                                                                                   |
| S                    | tatistical code                             | : 300650000000000000000                                                                                                                                                                                                                                                                                                                                                                   |
| P                    | ower                                        |                                                                                                                                                                                                                                                                                                                                                                                           |
| В                    | attery operated                             | : No                                                                                                                                                                                                                                                                                                                                                                                      |
| В                    | attery included                             | : No                                                                                                                                                                                                                                                                                                                                                                                      |