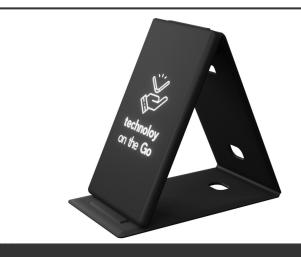

## Product Database

| Article no.:<br>1PX10290                        | Productsheet: September 20, 2024, 1:19 am                                                                                                                                                                                                                                                                                                                                                                                                                                                                                                                                                                                                                                                                          |  |  |
|-------------------------------------------------|--------------------------------------------------------------------------------------------------------------------------------------------------------------------------------------------------------------------------------------------------------------------------------------------------------------------------------------------------------------------------------------------------------------------------------------------------------------------------------------------------------------------------------------------------------------------------------------------------------------------------------------------------------------------------------------------------------------------|--|--|
| General inform                                  | ation                                                                                                                                                                                                                                                                                                                                                                                                                                                                                                                                                                                                                                                                                                              |  |  |
| Article number<br>Description                   | <ul> <li>: 1PX10290 SCX.design W19 Nomad 10W foldable induction charger</li> <li>: 10W light-up logo induction charger compatibale with Qi charging. The charger can be folded to build a horizontal or vertical stand for the device. It is lighhweight and easily transportable, making it the perfect device for when on-thego, and the incorporated magnets allows for quick and intuitive storage. The printed logo lights up when the product is powered on. Delivered with a charging cable made from recycled PET. Charger size: 12 x 7 x 1.3 cm. Packed in a gift box (14 x 9 x 4 cm) with magnetic closure. Includes 3 years warranty. PU Plastic leather, ABS Plastic, Recycled PET Plastic.</li> </ul> |  |  |
| Brand                                           | : SCX.design                                                                                                                                                                                                                                                                                                                                                                                                                                                                                                                                                                                                                                                                                                       |  |  |
| Material                                        | : PU Plastic leather, ABS Plastic, Recycled PET Plastic                                                                                                                                                                                                                                                                                                                                                                                                                                                                                                                                                                                                                                                            |  |  |
| Colour                                          | : Solid black                                                                                                                                                                                                                                                                                                                                                                                                                                                                                                                                                                                                                                                                                                      |  |  |
| Length                                          | : 12,00 cm                                                                                                                                                                                                                                                                                                                                                                                                                                                                                                                                                                                                                                                                                                         |  |  |
| Width                                           | : 7,00 cm                                                                                                                                                                                                                                                                                                                                                                                                                                                                                                                                                                                                                                                                                                          |  |  |
| Height                                          | : 1,30 cm                                                                                                                                                                                                                                                                                                                                                                                                                                                                                                                                                                                                                                                                                                          |  |  |
| Weight                                          | : 100 gram                                                                                                                                                                                                                                                                                                                                                                                                                                                                                                                                                                                                                                                                                                         |  |  |
| Country of origin                               | : PRC                                                                                                                                                                                                                                                                                                                                                                                                                                                                                                                                                                                                                                                                                                              |  |  |
| Engraving color                                 | : White                                                                                                                                                                                                                                                                                                                                                                                                                                                                                                                                                                                                                                                                                                            |  |  |
| Default print option                            |                                                                                                                                                                                                                                                                                                                                                                                                                                                                                                                                                                                                                                                                                                                    |  |  |
| Recommended<br>decoration<br>option             | : Light up logo                                                                                                                                                                                                                                                                                                                                                                                                                                                                                                                                                                                                                                                                                                    |  |  |
| Default print<br>location                       | : front                                                                                                                                                                                                                                                                                                                                                                                                                                                                                                                                                                                                                                                                                                            |  |  |
| Print width (mm)                                | : 40                                                                                                                                                                                                                                                                                                                                                                                                                                                                                                                                                                                                                                                                                                               |  |  |
| Print height<br>(mm)                            | : 45                                                                                                                                                                                                                                                                                                                                                                                                                                                                                                                                                                                                                                                                                                               |  |  |
| Print maximum<br>colours                        | :1                                                                                                                                                                                                                                                                                                                                                                                                                                                                                                                                                                                                                                                                                                                 |  |  |
| Packaging info                                  | rmation                                                                                                                                                                                                                                                                                                                                                                                                                                                                                                                                                                                                                                                                                                            |  |  |
| Blank product<br>individual<br>packing          | : Individual Gift box                                                                                                                                                                                                                                                                                                                                                                                                                                                                                                                                                                                                                                                                                              |  |  |
| Decorated<br>product<br>individual<br>packaging | : Individual Gift box                                                                                                                                                                                                                                                                                                                                                                                                                                                                                                                                                                                                                                                                                              |  |  |
| Transport pack                                  | ing                                                                                                                                                                                                                                                                                                                                                                                                                                                                                                                                                                                                                                                                                                                |  |  |
| Export carton                                   | : 50 PC                                                                                                                                                                                                                                                                                                                                                                                                                                                                                                                                                                                                                                                                                                            |  |  |
| Export carton<br>weight                         | :10 kg                                                                                                                                                                                                                                                                                                                                                                                                                                                                                                                                                                                                                                                                                                             |  |  |