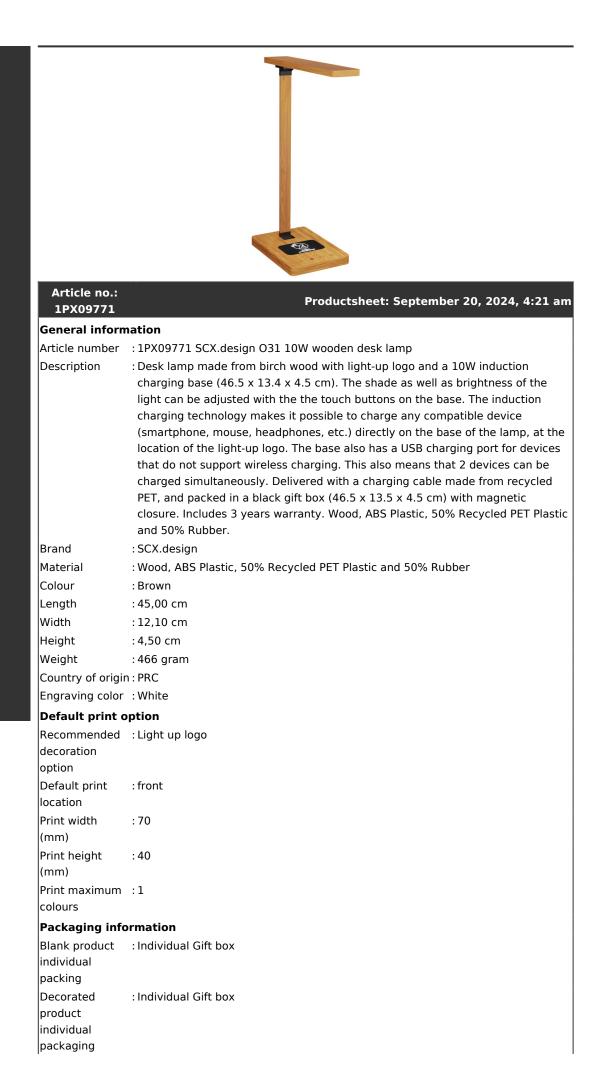

## Produ

| Article no.:                                  |                                           |                                           |
|-----------------------------------------------|-------------------------------------------|-------------------------------------------|
| 1PX09771                                      |                                           | Productsheet: September 20, 2024, 4:21 am |
| Transport packing                             |                                           |                                           |
| Export carton                                 | : 10 PC                                   |                                           |
| Export carton<br>weight                       | :9.6 kg                                   |                                           |
| Export carton<br>(Length x Width<br>x Height) | : 49 cm x 28.5 cm x 24.5 cm               |                                           |
| Statistical code                              | :8513100000000000000000000000000000000000 |                                           |
| Power                                         |                                           |                                           |
| Battery<br>operated                           | : No                                      |                                           |
| Battery included                              | : No                                      |                                           |
| Product specific attributes                   |                                           |                                           |
| Chargeable via<br>wireless                    | : No                                      |                                           |
| Output charging cable                         | :2A                                       |                                           |
| Light-up logo                                 | : Yes                                     |                                           |