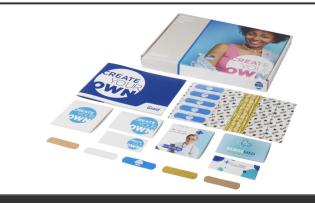

## Product Database

rticle n

| Article no.:<br>1PW00701                     | Productsheet: September 20, 2024, 6:46 am                                                                                                                                                                                                                                                                                                                                                                            |
|----------------------------------------------|----------------------------------------------------------------------------------------------------------------------------------------------------------------------------------------------------------------------------------------------------------------------------------------------------------------------------------------------------------------------------------------------------------------------|
| General information                          |                                                                                                                                                                                                                                                                                                                                                                                                                      |
| Article number                               | : 1PW00701 Plaster sample box                                                                                                                                                                                                                                                                                                                                                                                        |
| Description                                  | : Includes 3 paper envelopes in different sizes (95 x 40 mm, 100 x 65 mm, 100 x 94 mm), each with 5 different plasters (bamboo, universal, glitter, sensitive and printed). The products meet the stringent requirements of the Medical Device Regulation (MDR) and are registered with the FDA in multiple countries. Compliant with ISO14001:2015 and ISO9001:2015 standards. Plaster size: 72 x 19 mm. Cardboard. |
| Brand                                        | : Graid™                                                                                                                                                                                                                                                                                                                                                                                                             |
| Material                                     | : Cardboard                                                                                                                                                                                                                                                                                                                                                                                                          |
| Colour                                       | : White                                                                                                                                                                                                                                                                                                                                                                                                              |
| Length                                       | : 33,00 cm                                                                                                                                                                                                                                                                                                                                                                                                           |
| Width                                        | : 23,00 cm                                                                                                                                                                                                                                                                                                                                                                                                           |
| Height                                       | : 7,50 cm                                                                                                                                                                                                                                                                                                                                                                                                            |
| Country of<br>origin                         | : LITHUANIA                                                                                                                                                                                                                                                                                                                                                                                                          |
| Transport packing                            |                                                                                                                                                                                                                                                                                                                                                                                                                      |
| Export carton                                | : 27 PC                                                                                                                                                                                                                                                                                                                                                                                                              |
| Export carton<br>weight                      | : 7 kg                                                                                                                                                                                                                                                                                                                                                                                                               |
| Export carton<br>(Length x<br>Width x Height | : 38 cm x 38 cm x 57 cm<br>)                                                                                                                                                                                                                                                                                                                                                                                         |
| Statistical code                             | e : 300510000000000000000                                                                                                                                                                                                                                                                                                                                                                                            |
| Power                                        |                                                                                                                                                                                                                                                                                                                                                                                                                      |
| Battery                                      | : No                                                                                                                                                                                                                                                                                                                                                                                                                 |
| operated                                     |                                                                                                                                                                                                                                                                                                                                                                                                                      |
| Battery                                      | : No                                                                                                                                                                                                                                                                                                                                                                                                                 |
| included                                     |                                                                                                                                                                                                                                                                                                                                                                                                                      |