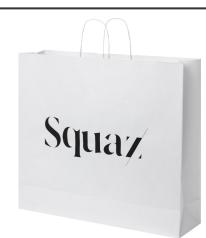

## **Product Database**

| Article no.:<br>1PQ00801                      | Productsheet: September 20, 2024, 10:30 am                                                                                                                                                                                                                                                                                                                                                                                                                                                                                                           |
|-----------------------------------------------|------------------------------------------------------------------------------------------------------------------------------------------------------------------------------------------------------------------------------------------------------------------------------------------------------------------------------------------------------------------------------------------------------------------------------------------------------------------------------------------------------------------------------------------------------|
| General information                           |                                                                                                                                                                                                                                                                                                                                                                                                                                                                                                                                                      |
| Article number                                | : 1PQ00801 Kraft 90-100 g/m2 paper bag with twisted handles - XX large                                                                                                                                                                                                                                                                                                                                                                                                                                                                               |
| Description                                   | : XXL (49.5x14x44 cm) kraft paper bag with twisted handles. Made in Europe<br>from responsibly sourced paper (white 100 g/m2, brown 90 g/m2), it is a<br>sustainable and durable packaging solution with ample space for a variety of<br>items. The natural and rustic appearance of the kraft paper adds an elegant<br>touch to any occasion. Perfect for shopping, gifts, or events, this bag is an eco-<br>friendly alternative to plastic bags. Embrace practicality and environmental<br>responsibility with our kraft paper bags. Kraft paper. |
| Brand                                         | : Unbranded                                                                                                                                                                                                                                                                                                                                                                                                                                                                                                                                          |
| Material                                      | : Kraft paper                                                                                                                                                                                                                                                                                                                                                                                                                                                                                                                                        |
| Colour                                        | : White                                                                                                                                                                                                                                                                                                                                                                                                                                                                                                                                              |
| Length                                        | : 49,50 cm                                                                                                                                                                                                                                                                                                                                                                                                                                                                                                                                           |
| Width                                         | : 14,00 cm                                                                                                                                                                                                                                                                                                                                                                                                                                                                                                                                           |
| Height                                        | : 44,00 cm                                                                                                                                                                                                                                                                                                                                                                                                                                                                                                                                           |
| Weight                                        | : 10 gram                                                                                                                                                                                                                                                                                                                                                                                                                                                                                                                                            |
| Country of origin                             | : POLAND                                                                                                                                                                                                                                                                                                                                                                                                                                                                                                                                             |
| Default print option                          |                                                                                                                                                                                                                                                                                                                                                                                                                                                                                                                                                      |
| Recommended<br>decoration option              | : Digital print                                                                                                                                                                                                                                                                                                                                                                                                                                                                                                                                      |
| Default print<br>location                     | : front                                                                                                                                                                                                                                                                                                                                                                                                                                                                                                                                              |
| Print width (mm)                              | : 380                                                                                                                                                                                                                                                                                                                                                                                                                                                                                                                                                |
| Print height (mm)                             | ):297                                                                                                                                                                                                                                                                                                                                                                                                                                                                                                                                                |
| Print maximum<br>colours                      | :1                                                                                                                                                                                                                                                                                                                                                                                                                                                                                                                                                   |
| Transport pack                                | ing                                                                                                                                                                                                                                                                                                                                                                                                                                                                                                                                                  |
| Export carton                                 | : 250 PC                                                                                                                                                                                                                                                                                                                                                                                                                                                                                                                                             |
| Export carton<br>weight                       | : 23 kg                                                                                                                                                                                                                                                                                                                                                                                                                                                                                                                                              |
| Export carton<br>(Length x Width<br>x Height) | :80 cm x 60 cm x 25.5 cm                                                                                                                                                                                                                                                                                                                                                                                                                                                                                                                             |
| Statistical code                              | :4819400000000000000000                                                                                                                                                                                                                                                                                                                                                                                                                                                                                                                              |
| Power                                         |                                                                                                                                                                                                                                                                                                                                                                                                                                                                                                                                                      |
| Battery operated                              | : No                                                                                                                                                                                                                                                                                                                                                                                                                                                                                                                                                 |
| Battery included                              | : No                                                                                                                                                                                                                                                                                                                                                                                                                                                                                                                                                 |
| Product specific                              | c attributes                                                                                                                                                                                                                                                                                                                                                                                                                                                                                                                                         |
| Resistance up to                              | :5 Kg                                                                                                                                                                                                                                                                                                                                                                                                                                                                                                                                                |