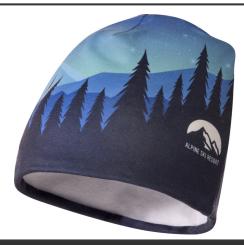

## **General information**

Article number : 1PL16011 Loki sublimation RPET beanie with a fleece layer

Description : Recycled PET sublimation beanie with a fleece layer. The ultimate blend of

warmth and comfort, this beanie offers endless possibilities for customisation and vibrant designs, while the fleece lining provides extra insulation against the cold. Whether hitting the slopes or strolling around town, stay snug and stylish with this versatile accessory. Available in 3 sizes. Recycled PET