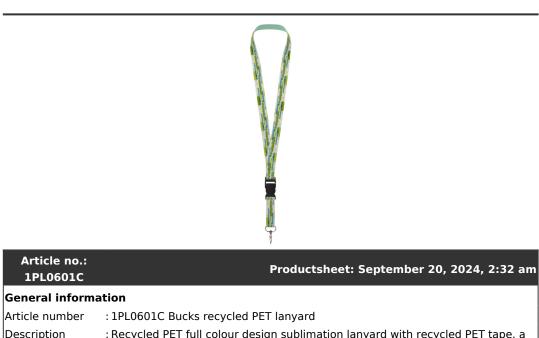

## Product Databas

| Article number       | : 1PL0601C Bucks recycled PET lanyard                                                                                                                                                                                                                                                                                                                                                                                                        |
|----------------------|----------------------------------------------------------------------------------------------------------------------------------------------------------------------------------------------------------------------------------------------------------------------------------------------------------------------------------------------------------------------------------------------------------------------------------------------|
| Description          | : Recycled PET full colour design sublimation lanyard with recycled PET tape, a<br>metal hook, and recycled PET buckle. Print is available to one or both sides.<br>For double-sided printing, you can choose from the standard or fitted option<br>(fitted means that the print lines up on both sides). Can hold a name badge, ID<br>card, or keys. Available in 4 different side widths: 10, 15, 20 and 25 mm.<br>Recycled PET Polyester. |
| Brand                | : Unbranded                                                                                                                                                                                                                                                                                                                                                                                                                                  |
| Material             | : Recycled PET Polyester                                                                                                                                                                                                                                                                                                                                                                                                                     |
| Colour               | : White                                                                                                                                                                                                                                                                                                                                                                                                                                      |
| Length               | : 94,50 cm                                                                                                                                                                                                                                                                                                                                                                                                                                   |
| Width                | : 1,00 cm                                                                                                                                                                                                                                                                                                                                                                                                                                    |
| Weight               | :10 gram                                                                                                                                                                                                                                                                                                                                                                                                                                     |
| Country of origin    | : POLAND                                                                                                                                                                                                                                                                                                                                                                                                                                     |
| Default print option |                                                                                                                                                                                                                                                                                                                                                                                                                                              |
| Recommended          | : Sublimation                                                                                                                                                                                                                                                                                                                                                                                                                                |
| decoration option    |                                                                                                                                                                                                                                                                                                                                                                                                                                              |
| Default print        | : all over, front                                                                                                                                                                                                                                                                                                                                                                                                                            |
| location             |                                                                                                                                                                                                                                                                                                                                                                                                                                              |
| Print width (mm)     | :10                                                                                                                                                                                                                                                                                                                                                                                                                                          |
| Print height (mm)    | : 900                                                                                                                                                                                                                                                                                                                                                                                                                                        |
| Print maximum        | :1                                                                                                                                                                                                                                                                                                                                                                                                                                           |
| colours              |                                                                                                                                                                                                                                                                                                                                                                                                                                              |
| Transport packing    |                                                                                                                                                                                                                                                                                                                                                                                                                                              |
| Export carton        | : 1600 PC                                                                                                                                                                                                                                                                                                                                                                                                                                    |
| Export carton        | : 25 kg                                                                                                                                                                                                                                                                                                                                                                                                                                      |
| weight               |                                                                                                                                                                                                                                                                                                                                                                                                                                              |
| Export carton        | : 30 cm x 40 cm x 50 cm                                                                                                                                                                                                                                                                                                                                                                                                                      |
| (Length x Width x    |                                                                                                                                                                                                                                                                                                                                                                                                                                              |
| Height)              |                                                                                                                                                                                                                                                                                                                                                                                                                                              |
| Statistical code     | : 63079098990000000Q300                                                                                                                                                                                                                                                                                                                                                                                                                      |
| Power                |                                                                                                                                                                                                                                                                                                                                                                                                                                              |
| Battery operated     | : No                                                                                                                                                                                                                                                                                                                                                                                                                                         |
| Battery included     | : No                                                                                                                                                                                                                                                                                                                                                                                                                                         |
|                      |                                                                                                                                                                                                                                                                                                                                                                                                                                              |