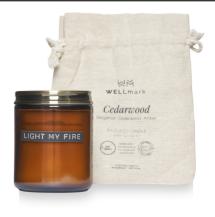

## Product Database

| Article no.:<br>12632011                      | Productsheet: November 10, 2024, 6:59 am                                                                                                                                                                                                 |
|-----------------------------------------------|------------------------------------------------------------------------------------------------------------------------------------------------------------------------------------------------------------------------------------------|
| General information                           |                                                                                                                                                                                                                                          |
| Article number<br>Description                 | : 12632011 Wellmark cedar wood scented candle medium<br>: A medium-sized cedar wood scented candle in a brown glass with a brass lid.                                                                                                    |
| Description                                   | The scented candle burns for up to 35 hours and can be reused to store cotton<br>pads or to plant a cute mini cactus. The product is handmade in the Netherlands<br>from 100% rapeseed wax. Delivered in a cotton pouch. Recycled glass. |
| Brand                                         | : WELLmark                                                                                                                                                                                                                               |
| Material                                      | : Recycled glass                                                                                                                                                                                                                         |
| Colour                                        | : Amber heather                                                                                                                                                                                                                          |
| Height                                        | : 9,50 cm                                                                                                                                                                                                                                |
| Diameter                                      | : 7,00 cm                                                                                                                                                                                                                                |
| Weight                                        | : 423 gram                                                                                                                                                                                                                               |
| Country of<br>origin                          | : NETHERLANDS                                                                                                                                                                                                                            |
| Transport packing                             |                                                                                                                                                                                                                                          |
| Export carton                                 | : 3 PC                                                                                                                                                                                                                                   |
| Export carton<br>weight                       | : 4.5 kg                                                                                                                                                                                                                                 |
| Export carton<br>(Length x Width<br>x Height) | : 24 cm x 10 cm x 10 cm                                                                                                                                                                                                                  |
| Statistical code                              | : 34060000000000000000                                                                                                                                                                                                                   |
| Power                                         |                                                                                                                                                                                                                                          |
| Battery                                       | : No                                                                                                                                                                                                                                     |
| operated                                      |                                                                                                                                                                                                                                          |
| Battery included                              | : No                                                                                                                                                                                                                                     |