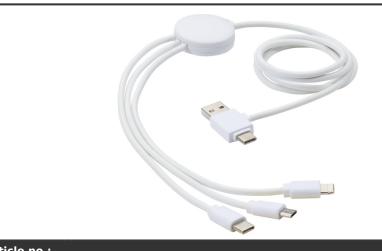

## **Product Database**

| Article no.:<br>12418401                           | Productsheet: September 20, 2024, 2:36 a                                                                                                                                                                                                                                                                                                                                                                                                                                                                                                                                                                                                                                                  |  |
|----------------------------------------------------|-------------------------------------------------------------------------------------------------------------------------------------------------------------------------------------------------------------------------------------------------------------------------------------------------------------------------------------------------------------------------------------------------------------------------------------------------------------------------------------------------------------------------------------------------------------------------------------------------------------------------------------------------------------------------------------------|--|
| General inform                                     | ation                                                                                                                                                                                                                                                                                                                                                                                                                                                                                                                                                                                                                                                                                     |  |
| Article number                                     | : 12418401 Pure 5-in-1 charging cable with antibacterial additive                                                                                                                                                                                                                                                                                                                                                                                                                                                                                                                                                                                                                         |  |
| Description                                        | : Charging cable with antibacterial additive and 5 different connectors: Type-C input, USB-A input, Type-C output, iOS output, and micro USB output. This allows for using the cable also with Type-C output devices that are included in the newer generation of phones and macbook computers. Cable length is 100 cm. The antibacterial additive is able to effectively reduce the bacterial levels present on the surfaces of the material, with high effectiveness in inhibiting the growth of bacteria and fungi responsible for creating unpleasant smells, staining and degradation of textile and plastic products. Tested according to ISO 20743:2013. PVC Plastic, ABS Plastic. |  |
| Brand                                              | : Unbranded                                                                                                                                                                                                                                                                                                                                                                                                                                                                                                                                                                                                                                                                               |  |
| Material                                           | : PVC Plastic, ABS Plastic                                                                                                                                                                                                                                                                                                                                                                                                                                                                                                                                                                                                                                                                |  |
| Colour                                             | : White                                                                                                                                                                                                                                                                                                                                                                                                                                                                                                                                                                                                                                                                                   |  |
| Length                                             | : 120,00 cm                                                                                                                                                                                                                                                                                                                                                                                                                                                                                                                                                                                                                                                                               |  |
| Width                                              | : 3,30 cm                                                                                                                                                                                                                                                                                                                                                                                                                                                                                                                                                                                                                                                                                 |  |
| Weight                                             | : 53 gram                                                                                                                                                                                                                                                                                                                                                                                                                                                                                                                                                                                                                                                                                 |  |
| Country of origin                                  | : PRC                                                                                                                                                                                                                                                                                                                                                                                                                                                                                                                                                                                                                                                                                     |  |
| Default print o                                    | ption                                                                                                                                                                                                                                                                                                                                                                                                                                                                                                                                                                                                                                                                                     |  |
| Recommended<br>decoration<br>option                | : Padprint                                                                                                                                                                                                                                                                                                                                                                                                                                                                                                                                                                                                                                                                                |  |
| Default print<br>location                          | : front                                                                                                                                                                                                                                                                                                                                                                                                                                                                                                                                                                                                                                                                                   |  |
| Print maximum<br>colours                           | : 4                                                                                                                                                                                                                                                                                                                                                                                                                                                                                                                                                                                                                                                                                       |  |
| Packaging info                                     | rmation                                                                                                                                                                                                                                                                                                                                                                                                                                                                                                                                                                                                                                                                                   |  |
| Blank product<br>individual<br>packing             | : Individual gift box                                                                                                                                                                                                                                                                                                                                                                                                                                                                                                                                                                                                                                                                     |  |
| Blank product<br>multi packaging<br>level 1        | : Inner carton                                                                                                                                                                                                                                                                                                                                                                                                                                                                                                                                                                                                                                                                            |  |
| Qty blank<br>product multi<br>packaging level<br>1 | :100 pcs                                                                                                                                                                                                                                                                                                                                                                                                                                                                                                                                                                                                                                                                                  |  |
| Decorated<br>product<br>individual<br>packaging    | : Individual gift box                                                                                                                                                                                                                                                                                                                                                                                                                                                                                                                                                                                                                                                                     |  |