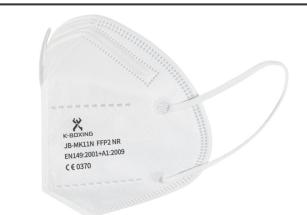

## General information

Article : 12202701 Thomas FFP2 non-reusable face mask

number

Article no.:

12202701

Description : 5 layers FFP2 NR face mask with soft and strong ear elastic and nose clamp ensuring a good fit. The mask has an outstanding filtering efficiency ( >98%) and is recommended for use by the general population and healthcare professionals to reduce cross-contamination. Protects the surrounding environment from particles emitted by the mask user and protects the user from the surrounding particles. Provides comfort through breathable material that does not irritate the skin. Each mask is packed in a single polybag size: 11,8 x 15,7 cm, and delivered in a 10 pieces full-colour box size: 14 x 13 x 5 cm. Compliance: EN149:2001 + A1:2009. CE Certification: issued by LGAI – notified body 0370. Module B Certification nr: 0370-4620-PPE/B. Module C2 Certification nr: 0370-4620-PPE/C2. Non-woven polypropylene.