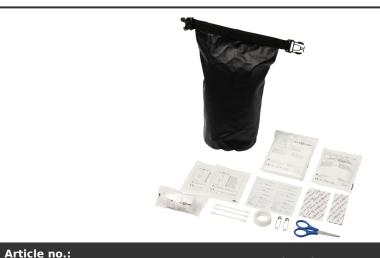

## Product Database

| Article no.:<br>12200601                           | Productsheet: September 20, 2024, 4:40 a                                                                                                                                                                                                                                                                                                                                                                                                                                                                                                                                                                                                                                                                                                                                                                                                                                                                                                                                                                               |  |
|----------------------------------------------------|------------------------------------------------------------------------------------------------------------------------------------------------------------------------------------------------------------------------------------------------------------------------------------------------------------------------------------------------------------------------------------------------------------------------------------------------------------------------------------------------------------------------------------------------------------------------------------------------------------------------------------------------------------------------------------------------------------------------------------------------------------------------------------------------------------------------------------------------------------------------------------------------------------------------------------------------------------------------------------------------------------------------|--|
| General inform                                     | ation                                                                                                                                                                                                                                                                                                                                                                                                                                                                                                                                                                                                                                                                                                                                                                                                                                                                                                                                                                                                                  |  |
|                                                    | <ul> <li>12200601 Alexander 30-piece first aid waterproof bag</li> <li>Strong and durable tarpaulin waterproof bag with 30 pieces of first aid supplies<br/>The kit contains a pair of scissors (9 cm), 1 elastic bandage (4 metre x 6 cm), 2<br/>dry swabs (5x5 cm), 6 skin cleansing swabs, 1 triangular bandage (136x96x96<br/>cm), 1 adhesive tape (1.25 cm x 5 metre), 1 pair of gloves (5.5 g), 3 cotton pins<br/>(8 cm), 2 safety pins (3.6 cm), and 12 plasters (7.2x1.9 cm). The roll-top closur<br/>with plastic buckle ensures that the content is kept dry and safe. Great for<br/>watersport and other outdoor activities. First aid kits will help you to perform a<br/>simple wound treatment in order to reduce the secondary injuries. A first aid ki<br/>is regarded as a medical device and is governed by 93/42/EEC, based on the<br/>intended use: "diagnosis, prevention, monitoring, treatment or alleviation of<br/>disease". This medical device belong to CLASS I, Is. Tarpaulin.</li> </ul> |  |
| Brand                                              | : Unbranded                                                                                                                                                                                                                                                                                                                                                                                                                                                                                                                                                                                                                                                                                                                                                                                                                                                                                                                                                                                                            |  |
| Material                                           | : Tarpaulin                                                                                                                                                                                                                                                                                                                                                                                                                                                                                                                                                                                                                                                                                                                                                                                                                                                                                                                                                                                                            |  |
| Colour                                             | : Solid black                                                                                                                                                                                                                                                                                                                                                                                                                                                                                                                                                                                                                                                                                                                                                                                                                                                                                                                                                                                                          |  |
| Height                                             | : 28,00 cm                                                                                                                                                                                                                                                                                                                                                                                                                                                                                                                                                                                                                                                                                                                                                                                                                                                                                                                                                                                                             |  |
| Diameter                                           | : 12,00 cm                                                                                                                                                                                                                                                                                                                                                                                                                                                                                                                                                                                                                                                                                                                                                                                                                                                                                                                                                                                                             |  |
| Weight                                             | : 148 gram                                                                                                                                                                                                                                                                                                                                                                                                                                                                                                                                                                                                                                                                                                                                                                                                                                                                                                                                                                                                             |  |
| Country of origin                                  | : PRC                                                                                                                                                                                                                                                                                                                                                                                                                                                                                                                                                                                                                                                                                                                                                                                                                                                                                                                                                                                                                  |  |
| Default print o                                    | ption                                                                                                                                                                                                                                                                                                                                                                                                                                                                                                                                                                                                                                                                                                                                                                                                                                                                                                                                                                                                                  |  |
| Recommended<br>decoration<br>option                | : Screenprint                                                                                                                                                                                                                                                                                                                                                                                                                                                                                                                                                                                                                                                                                                                                                                                                                                                                                                                                                                                                          |  |
| Default print<br>location                          | : front                                                                                                                                                                                                                                                                                                                                                                                                                                                                                                                                                                                                                                                                                                                                                                                                                                                                                                                                                                                                                |  |
| Print width (mm)                                   | : 130                                                                                                                                                                                                                                                                                                                                                                                                                                                                                                                                                                                                                                                                                                                                                                                                                                                                                                                                                                                                                  |  |
| Print height<br>(mm)                               | : 100                                                                                                                                                                                                                                                                                                                                                                                                                                                                                                                                                                                                                                                                                                                                                                                                                                                                                                                                                                                                                  |  |
| Print maximum<br>colours                           | :1                                                                                                                                                                                                                                                                                                                                                                                                                                                                                                                                                                                                                                                                                                                                                                                                                                                                                                                                                                                                                     |  |
| Packaging info                                     | rmation                                                                                                                                                                                                                                                                                                                                                                                                                                                                                                                                                                                                                                                                                                                                                                                                                                                                                                                                                                                                                |  |
| Blank product<br>individual<br>packing             | : Individual polybag                                                                                                                                                                                                                                                                                                                                                                                                                                                                                                                                                                                                                                                                                                                                                                                                                                                                                                                                                                                                   |  |
| Blank product<br>multi packaging<br>level 1        | : Polybag                                                                                                                                                                                                                                                                                                                                                                                                                                                                                                                                                                                                                                                                                                                                                                                                                                                                                                                                                                                                              |  |
| Qty blank<br>product multi<br>packaging level<br>1 | : 24 pcs                                                                                                                                                                                                                                                                                                                                                                                                                                                                                                                                                                                                                                                                                                                                                                                                                                                                                                                                                                                                               |  |