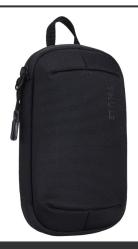

## **General information**

Article number : 12072990 Thule Subterra 2 PowerShuttle mini

Description : The mini Thule Subterra Powershuttle provides thoughtful storage for chargers,

cords, adapters, smaller electronics, pens and other items. This organiser has a variety of versatile pockets and elastic loops, as well as a handy key fob. The streamlined shape of the organiser makes it easy to access essentials while on

the go. Polyester.

Brand :Thule Material : Polyester Colour : Solid black Length : 11,40 cm Width :4,50 cm Height :21,50 cm Weight :100 gram : CAMBODIA Country of

origin