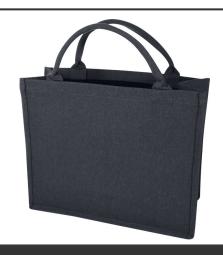

#### **General information**

Article number : 12071154 Page 500 g/m² Aware™ recycled book tote bag

Description : The Page recycled tote bag is the perfect fit to hold daily items and to bring on a

variety of trips, from library to grocery store. With short but sturdy handles, this bag is comfortable to carry around for a long time. The tote bag incorporates Cyclo® recycled fibres where they use pre-sorted waste that determines the colour of the yarn. These fibres do not only reduce the demand for virgin resources but also exhibit a commitment to a circular life, embodying the essence of reducing waste and promoting a closed-loop system. Each bag also comes with an Aware™ tracer. This innovative feature allows users to trace the origins and journey of their item through a QR code, enhancing transparency in the supply chain and fostering a stronger connection between the product and its production process. 70% Recycled cotton and 30% Recycled Polyester, 500

g/m2.

Brand : Unbranded

Material: 70% Recycled cotton and 30% Recycled Polyester, 500 g/m2

Colour : Denim

Length : 42,00 cm

Width : 18,00 cm

Height : 35,00 cm

Weight : 295 gram