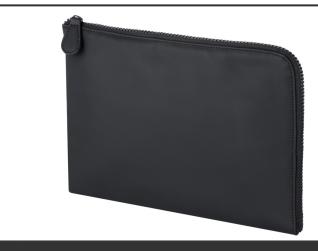

## Product Database

| Article no.:<br>12070890                           | Productsheet: September 19, 2024, 10:53 pm                                                                                                                                                                                                                                                                                                                                                                                                                                                                                                                                                                                                     |  |  |
|----------------------------------------------------|------------------------------------------------------------------------------------------------------------------------------------------------------------------------------------------------------------------------------------------------------------------------------------------------------------------------------------------------------------------------------------------------------------------------------------------------------------------------------------------------------------------------------------------------------------------------------------------------------------------------------------------------|--|--|
| General information                                |                                                                                                                                                                                                                                                                                                                                                                                                                                                                                                                                                                                                                                                |  |  |
| Article number                                     | : 12070890 Turner organizer clutch                                                                                                                                                                                                                                                                                                                                                                                                                                                                                                                                                                                                             |  |  |
| Description                                        | : The Turner organiser clutch is designed with highly durable and sustainable materials. The outside is made with 51% GRS recycled PU plastic and the lining is made of 100% GRS recycled RPET. This organiser does exactly what the name promises, there is a dedicated compartment for every need. Whether it is cables, air pods, cards, keys - you name it and it will have a place! With a zipper opening on both sides of the clutch, it is easy to reach every item stored inside. This organiser clutch is made to last, and with its classic design and sturdy materials, it will become a favourite. 49% PU and 51% GRS recycled PU. |  |  |
| Brand                                              | : Unbranded                                                                                                                                                                                                                                                                                                                                                                                                                                                                                                                                                                                                                                    |  |  |
| Material                                           | : 49% PU and 51% GRS recycled PU                                                                                                                                                                                                                                                                                                                                                                                                                                                                                                                                                                                                               |  |  |
| Colour                                             | : Solid black                                                                                                                                                                                                                                                                                                                                                                                                                                                                                                                                                                                                                                  |  |  |
| Length                                             | : 25,00 cm                                                                                                                                                                                                                                                                                                                                                                                                                                                                                                                                                                                                                                     |  |  |
| Height                                             | : 18,00 cm                                                                                                                                                                                                                                                                                                                                                                                                                                                                                                                                                                                                                                     |  |  |
| Weight                                             | : 135 gram                                                                                                                                                                                                                                                                                                                                                                                                                                                                                                                                                                                                                                     |  |  |
| Country of origin                                  | : PRC                                                                                                                                                                                                                                                                                                                                                                                                                                                                                                                                                                                                                                          |  |  |
| Default print option                               |                                                                                                                                                                                                                                                                                                                                                                                                                                                                                                                                                                                                                                                |  |  |
| decoration<br>option                               | : Embroidery fixed                                                                                                                                                                                                                                                                                                                                                                                                                                                                                                                                                                                                                             |  |  |
| Default print<br>location                          | : front                                                                                                                                                                                                                                                                                                                                                                                                                                                                                                                                                                                                                                        |  |  |
| Print width (mm)                                   | : 57                                                                                                                                                                                                                                                                                                                                                                                                                                                                                                                                                                                                                                           |  |  |
| Print height<br>(mm)                               | : 57                                                                                                                                                                                                                                                                                                                                                                                                                                                                                                                                                                                                                                           |  |  |
| Print maximum<br>colours                           | :5                                                                                                                                                                                                                                                                                                                                                                                                                                                                                                                                                                                                                                             |  |  |
| Packaging info                                     | rmation                                                                                                                                                                                                                                                                                                                                                                                                                                                                                                                                                                                                                                        |  |  |
| Blank product<br>multi packaging<br>level 1        | : Polybag                                                                                                                                                                                                                                                                                                                                                                                                                                                                                                                                                                                                                                      |  |  |
| Qty blank<br>product multi<br>packaging level<br>1 | : 100 pcs                                                                                                                                                                                                                                                                                                                                                                                                                                                                                                                                                                                                                                      |  |  |
| Decorated<br>product multi<br>packaging level<br>1 | : Polybag                                                                                                                                                                                                                                                                                                                                                                                                                                                                                                                                                                                                                                      |  |  |