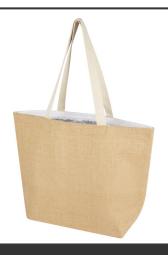

## **General information**

Article number : 12067506 Juta 300 g/m² jute cooler tote bag 12L

Description : The stylish Juta cooler tote bag is made of strong and wear-resistant laminated

jute. Features a large (12 litre) main compartment lined with food safe aluminium insulation and hook & loop topside closing, keeping beverages, refreshments and frozen products cool and shielded from outside influences for a longer period of time. The bag has long handles (30 x 2.5 cm) made from woven cotton and an extra wide bottom. Made in India and OEKO-TEX®

certified. Jute, 300 g/m2.

Brand : Unbranded

Material : Jute, 300 g/m2

Colour : Natural / White

PMS color : 4655C

reference

Length : 48,00 cm
Width : 15,00 cm
Height : 35,00 cm
Weight : 220 gram
Country of origin : INDIA