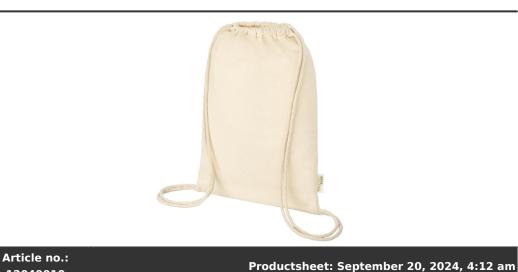

## Product Database

| 12049010                                        | Producisneet: September 20, 2024, 4:12 am                                                                                                                                                                                                                                                                                                                                                     |  |  |
|-------------------------------------------------|-----------------------------------------------------------------------------------------------------------------------------------------------------------------------------------------------------------------------------------------------------------------------------------------------------------------------------------------------------------------------------------------------|--|--|
| General informat                                | ion                                                                                                                                                                                                                                                                                                                                                                                           |  |  |
| Article number                                  | : 12049010 Orissa 100 g/m <sup>2</sup> GOTS organic cotton drawstring bag 5L                                                                                                                                                                                                                                                                                                                  |  |  |
| Description                                     | : Sustainable drawstring bag with a large main compartment and cotton drawstring closure to keep all belongings safe and secure. This bag is made in India with GOTS certified 100 g/m <sup>2</sup> organic cotton and is OEKO-Tex certified. With a resistance up to 5 kg weight, this bag is made to last and suitable for daily use. GOTS certified organic cotton, 100 g/m <sup>2</sup> . |  |  |
| Brand                                           | : Unbranded                                                                                                                                                                                                                                                                                                                                                                                   |  |  |
| Material                                        | : GOTS certified organic cotton, 100 g/m2                                                                                                                                                                                                                                                                                                                                                     |  |  |
| Colour                                          | : Natural                                                                                                                                                                                                                                                                                                                                                                                     |  |  |
| Length                                          | : 33,00 cm                                                                                                                                                                                                                                                                                                                                                                                    |  |  |
| Height                                          | : 44,00 cm                                                                                                                                                                                                                                                                                                                                                                                    |  |  |
| Weight                                          | : 64 gram                                                                                                                                                                                                                                                                                                                                                                                     |  |  |
| Country of origin                               | : INDIA                                                                                                                                                                                                                                                                                                                                                                                       |  |  |
| Default print option                            |                                                                                                                                                                                                                                                                                                                                                                                               |  |  |
| Recommended decoration option                   | : Screenprint                                                                                                                                                                                                                                                                                                                                                                                 |  |  |
| Default print<br>location                       | : front                                                                                                                                                                                                                                                                                                                                                                                       |  |  |
| Print width (mm)                                | : 230                                                                                                                                                                                                                                                                                                                                                                                         |  |  |
| Print height (mm)                               | : 320                                                                                                                                                                                                                                                                                                                                                                                         |  |  |
| Print maximum<br>colours                        | : 4                                                                                                                                                                                                                                                                                                                                                                                           |  |  |
| Packaging inform                                | nation                                                                                                                                                                                                                                                                                                                                                                                        |  |  |
| Blank product<br>multi packaging<br>level 1     | : Polybag                                                                                                                                                                                                                                                                                                                                                                                     |  |  |
| Qty blank product<br>multi packaging<br>level 1 | : 100 pcs                                                                                                                                                                                                                                                                                                                                                                                     |  |  |
| Decorated product<br>multi packaging<br>level 1 | : Polybag                                                                                                                                                                                                                                                                                                                                                                                     |  |  |
| Qty deco product<br>multi packaging<br>level 1  | : 100 pcs                                                                                                                                                                                                                                                                                                                                                                                     |  |  |
| Transport packin                                | g                                                                                                                                                                                                                                                                                                                                                                                             |  |  |
| Export carton                                   | : 100 PC                                                                                                                                                                                                                                                                                                                                                                                      |  |  |
| Export carton<br>weight                         | :8 kg                                                                                                                                                                                                                                                                                                                                                                                         |  |  |