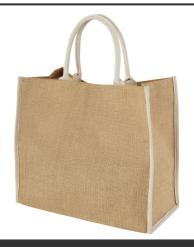

#### **General information**

Article number : 12018200 Harry coloured edge jute tote bag 25L

Description : The Harry tote bag with its playful coloured edges is the perfect elegent

addition for everyday use. Whether it is shopping, spending a day in the park or at the beach, this bag got it covered. The main compartment gives plenty of space to store all the essentials, and the hook & loop closure keeps the bag securely closed. Its 17 cm long handles make it convenient to carry by hand. Made in India and OEKO-Tex certified. Resistance up to 12 kg weight. Jute.

Brand : Unbranded

Material : Jute

Colour : Natural / White

 Length
 : 40,00 cm

 Width
 : 20,00 cm

 Height
 : 35,00 cm

 Weight
 : 232 gram

 Country of origin
 : INDIA