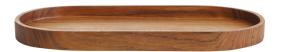

## **General information**

Article number : 11341071 Originalhome wooden tray

Description : Tray made from teak root wood suitable to serve snacks, sweets or coffee

and tea. Every item has its own natural and unique appearance. Food safe.

Size: 24 x 12 x 1.5 cm. Recycled wood.

Brand : Originalhome Material : Recycled wood

Colour : Wood
Length : 24,00 cm
Width : 12,00 cm
Height : 1,50 cm
Weight : 300 gram
Country of origin : NETHERLANDS