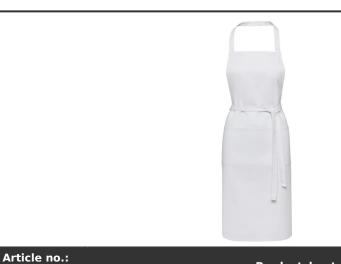

## Product Database

| 11333201                                           | Productsheet: September 20, 2024, 2:44 an                                                                                                                                                                                                                                                                                                                                                                                                                                                                                                                                                                                                                                                                                                                                                                                                                                                                |  |
|----------------------------------------------------|----------------------------------------------------------------------------------------------------------------------------------------------------------------------------------------------------------------------------------------------------------------------------------------------------------------------------------------------------------------------------------------------------------------------------------------------------------------------------------------------------------------------------------------------------------------------------------------------------------------------------------------------------------------------------------------------------------------------------------------------------------------------------------------------------------------------------------------------------------------------------------------------------------|--|
| General inform                                     | nation                                                                                                                                                                                                                                                                                                                                                                                                                                                                                                                                                                                                                                                                                                                                                                                                                                                                                                   |  |
| Article number                                     | :11333201 Shara 240 g/m2 Aware™ recycled apron                                                                                                                                                                                                                                                                                                                                                                                                                                                                                                                                                                                                                                                                                                                                                                                                                                                           |  |
| Description                                        | : The Shara apron is made of 240 g/m2 70% recycled cotton and 30% recycled polyester making it thick and sturdy, and comfortable to wear. It features 2 adjacent pockets (each 22 x 20 cm), and a 1 metre tie-back closure. The apron incorporates Cyclo® recycled fibres where they use pre-sorted waste that determines the colour of the yarn. These fibres do not only reduce the demand for virgin resources but also exhibit a commitment to a circular life, embodying the essence of reducing waste and promoting a closed-loop system. Each apron also comes with an Aware <sup>™</sup> tracer. This innovative feature allows users to trace the origins and journey of their item through a QR code, enhancing transparency in the supply chain and fostering a stronger connection between the product and its production process. 70% Recycled Polyester and 30% Recycled cotton, 240 g/m2. |  |
| Brand                                              | : Unbranded                                                                                                                                                                                                                                                                                                                                                                                                                                                                                                                                                                                                                                                                                                                                                                                                                                                                                              |  |
| Material                                           | : 70% Recycled Polyester and 30% Recycled cotton, 240 g/m2                                                                                                                                                                                                                                                                                                                                                                                                                                                                                                                                                                                                                                                                                                                                                                                                                                               |  |
| Colour                                             | : White                                                                                                                                                                                                                                                                                                                                                                                                                                                                                                                                                                                                                                                                                                                                                                                                                                                                                                  |  |
| Length                                             | : 100,00 cm                                                                                                                                                                                                                                                                                                                                                                                                                                                                                                                                                                                                                                                                                                                                                                                                                                                                                              |  |
| Width                                              | : 70,00 cm                                                                                                                                                                                                                                                                                                                                                                                                                                                                                                                                                                                                                                                                                                                                                                                                                                                                                               |  |
| Weight                                             | : 295 gram                                                                                                                                                                                                                                                                                                                                                                                                                                                                                                                                                                                                                                                                                                                                                                                                                                                                                               |  |
| Country of origin                                  | n : BANGLADESH                                                                                                                                                                                                                                                                                                                                                                                                                                                                                                                                                                                                                                                                                                                                                                                                                                                                                           |  |
| Default print o                                    | ption                                                                                                                                                                                                                                                                                                                                                                                                                                                                                                                                                                                                                                                                                                                                                                                                                                                                                                    |  |
| Recommended<br>decoration<br>option                | : Screenprint                                                                                                                                                                                                                                                                                                                                                                                                                                                                                                                                                                                                                                                                                                                                                                                                                                                                                            |  |
| Default print<br>location                          | : chest                                                                                                                                                                                                                                                                                                                                                                                                                                                                                                                                                                                                                                                                                                                                                                                                                                                                                                  |  |
| Print width<br>(mm)                                | : 200                                                                                                                                                                                                                                                                                                                                                                                                                                                                                                                                                                                                                                                                                                                                                                                                                                                                                                    |  |
| Print height<br>(mm)                               | : 270                                                                                                                                                                                                                                                                                                                                                                                                                                                                                                                                                                                                                                                                                                                                                                                                                                                                                                    |  |
| Print maximum<br>colours                           | : 4                                                                                                                                                                                                                                                                                                                                                                                                                                                                                                                                                                                                                                                                                                                                                                                                                                                                                                      |  |
| Packaging info                                     | rmation                                                                                                                                                                                                                                                                                                                                                                                                                                                                                                                                                                                                                                                                                                                                                                                                                                                                                                  |  |
| Blank product<br>multi packaging<br>level 1        | : Polybag                                                                                                                                                                                                                                                                                                                                                                                                                                                                                                                                                                                                                                                                                                                                                                                                                                                                                                |  |
| Qty blank<br>product multi<br>packaging level<br>1 | :50 pcs                                                                                                                                                                                                                                                                                                                                                                                                                                                                                                                                                                                                                                                                                                                                                                                                                                                                                                  |  |