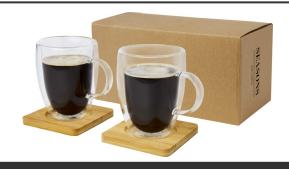

## **General information**

Article number : 11331601 Manti 2-piece 350 ml double-wall glass cup with bamboo coaster

Description : A set of 2 double-wall thermal glasses with bamboo coaster. The bamboo

comes from sustainable, environmentally, and socially responsible sources. Thanks to the double borosilicate glass, the temperature of the drink is retained for a long time. Volume capacity is 350 ml. Coaster size:  $10 \times 10 \times 10$ 

cm. Borosilicate glass, Bamboo.

Brand : Seasons

Material : Borosilicate glass, Bamboo

Colour : Natural
Length : 12,00 cm
Height : 11,20 cm
Diameter : 8,50 cm
Weight : 392 gram
Country of origin : PRC

Engraving color : Natural (Product color)