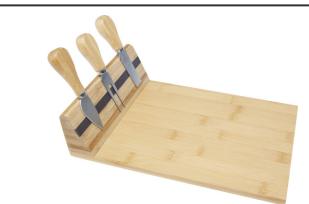

## **Product Database**

width incl. packaging

| Article no.:<br>11330206                     | Productsheet: September 20, 2024, 1:24 pm                                                                                                                                                                                                                                                                                                                                                                                                                                         |  |  |
|----------------------------------------------|-----------------------------------------------------------------------------------------------------------------------------------------------------------------------------------------------------------------------------------------------------------------------------------------------------------------------------------------------------------------------------------------------------------------------------------------------------------------------------------|--|--|
| General information                          |                                                                                                                                                                                                                                                                                                                                                                                                                                                                                   |  |  |
| Article number                               | : 11330206 Mancheg bamboo magnetic cheese board and tools                                                                                                                                                                                                                                                                                                                                                                                                                         |  |  |
| Description                                  | : Cheese set made of bamboo with a cheese board $(30 \times 20.2 \times 7.6 \text{ cm})$ , 2<br>cheese knives $(12.5 \times 2.5 \text{ cm} \text{ and } 12.5 \times 2.7 \text{ cm})$ , and a cheese fork $(13.5 \times 2.4 \text{ cm})$ . On the side of the cheese board there is a magnetic strip to attach<br>the cheese tools, allowing you to serve cheese in style. The bamboo used is<br>sourced and produced following sustainable standards. Bamboo, Stainless<br>Steel. |  |  |
| Brand                                        | : Seasons                                                                                                                                                                                                                                                                                                                                                                                                                                                                         |  |  |
| Material                                     | : Bamboo, Stainless Steel                                                                                                                                                                                                                                                                                                                                                                                                                                                         |  |  |
| Colour                                       | : Natural                                                                                                                                                                                                                                                                                                                                                                                                                                                                         |  |  |
| Length                                       | : 30,00 cm                                                                                                                                                                                                                                                                                                                                                                                                                                                                        |  |  |
| Width                                        | : 20,20 cm                                                                                                                                                                                                                                                                                                                                                                                                                                                                        |  |  |
| Height                                       | : 7,60 cm                                                                                                                                                                                                                                                                                                                                                                                                                                                                         |  |  |
| Weight                                       | : 730 gram                                                                                                                                                                                                                                                                                                                                                                                                                                                                        |  |  |
| Country of origin                            | : PRC                                                                                                                                                                                                                                                                                                                                                                                                                                                                             |  |  |
| Engraving color                              | : Natural (Product color)                                                                                                                                                                                                                                                                                                                                                                                                                                                         |  |  |
| Default print option                         |                                                                                                                                                                                                                                                                                                                                                                                                                                                                                   |  |  |
| Recommended                                  | : Padprint                                                                                                                                                                                                                                                                                                                                                                                                                                                                        |  |  |
| decoration option                            |                                                                                                                                                                                                                                                                                                                                                                                                                                                                                   |  |  |
| Default print                                | : board                                                                                                                                                                                                                                                                                                                                                                                                                                                                           |  |  |
| location                                     |                                                                                                                                                                                                                                                                                                                                                                                                                                                                                   |  |  |
| Print width (mm)                             |                                                                                                                                                                                                                                                                                                                                                                                                                                                                                   |  |  |
| Print height (mm)                            |                                                                                                                                                                                                                                                                                                                                                                                                                                                                                   |  |  |
| Print maximum<br>colours                     | :4                                                                                                                                                                                                                                                                                                                                                                                                                                                                                |  |  |
|                                              |                                                                                                                                                                                                                                                                                                                                                                                                                                                                                   |  |  |
| Packaging infor                              |                                                                                                                                                                                                                                                                                                                                                                                                                                                                                   |  |  |
| Blank product individual packing             | : Individual gift box                                                                                                                                                                                                                                                                                                                                                                                                                                                             |  |  |
| Decorated<br>product individual<br>packaging | : Individual gift box                                                                                                                                                                                                                                                                                                                                                                                                                                                             |  |  |
| Blank product<br>weight incl.<br>packaging   | :891 gram                                                                                                                                                                                                                                                                                                                                                                                                                                                                         |  |  |
| Blank product<br>length incl.<br>packaging   | : 30,20 cm                                                                                                                                                                                                                                                                                                                                                                                                                                                                        |  |  |
| Blank product<br>height incl.<br>packaging   | : 8,20 cm                                                                                                                                                                                                                                                                                                                                                                                                                                                                         |  |  |
| Blank product                                | : 20,50 cm                                                                                                                                                                                                                                                                                                                                                                                                                                                                        |  |  |