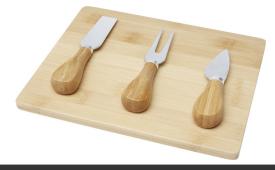

### **General information**

Article number : 11330106 Ement bamboo cheese board and tools

Description : Serving a cheese platter after a nice dinner is always appreciated, and with

> this set you've got everything you need. The set consists of a bamboo cheese board (22.8 x 18 x 1 cm), standard cheese knife (12.5 x 2.5 cm), rectangular cheese knife (12.5 x 2.7 cm), and a cheese fork (13.5 x 2.4 cm). The bamboo used is sourced and produced following sustainable standards. . Bamboo,