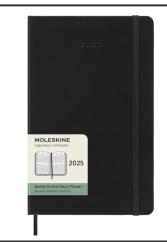

## Product Database

| Article no.:<br>10793790                      | Productsheet: September 20, 2024, 5:57 an                                                                                                                                                                                                                                                                                                                                                                                                                                                                                                                                                                                         |
|-----------------------------------------------|-----------------------------------------------------------------------------------------------------------------------------------------------------------------------------------------------------------------------------------------------------------------------------------------------------------------------------------------------------------------------------------------------------------------------------------------------------------------------------------------------------------------------------------------------------------------------------------------------------------------------------------|
| General inform                                | ation                                                                                                                                                                                                                                                                                                                                                                                                                                                                                                                                                                                                                             |
| Article number                                | :10793790 Moleskine hard cover 12 month L weekly planner vertical                                                                                                                                                                                                                                                                                                                                                                                                                                                                                                                                                                 |
| Description                                   | : The hard cover Moleskine L weekly planner Vertical is dated from January to<br>December 2025. Formatted in a vertical format to show each week on a two<br>page spread with the days spanning the top of the page, this popular planner<br>style is perfect for those who want to have an overview of the organised week.<br>Features ivory-coloured acid-free paper, a black elastic closure, a page ribbon<br>marker, a colour coordinated expandable inner pocket, and stickers for persona<br>customisation, as well as year stickers for the spine. PP Plastic, FSC certified<br>paper. FSC Mix Credit P7.1 CU-COC-877277. |
| Brand                                         | : Moleskine                                                                                                                                                                                                                                                                                                                                                                                                                                                                                                                                                                                                                       |
| Material                                      | : PP Plastic, FSC certified paper                                                                                                                                                                                                                                                                                                                                                                                                                                                                                                                                                                                                 |
| Colour                                        | : Solid black                                                                                                                                                                                                                                                                                                                                                                                                                                                                                                                                                                                                                     |
| Length                                        | : 13,00 cm                                                                                                                                                                                                                                                                                                                                                                                                                                                                                                                                                                                                                        |
| Width                                         | :1,40 cm                                                                                                                                                                                                                                                                                                                                                                                                                                                                                                                                                                                                                          |
| Height                                        | : 21,00 cm                                                                                                                                                                                                                                                                                                                                                                                                                                                                                                                                                                                                                        |
| Weight                                        | : 278 gram                                                                                                                                                                                                                                                                                                                                                                                                                                                                                                                                                                                                                        |
| Country of origin                             | : PRC                                                                                                                                                                                                                                                                                                                                                                                                                                                                                                                                                                                                                             |
| Default print o                               | ption                                                                                                                                                                                                                                                                                                                                                                                                                                                                                                                                                                                                                             |
| Recommended<br>decoration<br>option           | : Embossing/Debossing                                                                                                                                                                                                                                                                                                                                                                                                                                                                                                                                                                                                             |
| Default print<br>location                     | : front                                                                                                                                                                                                                                                                                                                                                                                                                                                                                                                                                                                                                           |
| Print width (mm)                              | : 80                                                                                                                                                                                                                                                                                                                                                                                                                                                                                                                                                                                                                              |
| Print height<br>(mm)                          | : 80                                                                                                                                                                                                                                                                                                                                                                                                                                                                                                                                                                                                                              |
| Print maximum<br>colours                      | :1                                                                                                                                                                                                                                                                                                                                                                                                                                                                                                                                                                                                                                |
| Transport pack                                | ing                                                                                                                                                                                                                                                                                                                                                                                                                                                                                                                                                                                                                               |
| Export carton                                 | : 36 PC                                                                                                                                                                                                                                                                                                                                                                                                                                                                                                                                                                                                                           |
| Export carton<br>weight                       | :11 kg                                                                                                                                                                                                                                                                                                                                                                                                                                                                                                                                                                                                                            |
| Export carton<br>(Length x Width<br>x Height) | : 31 cm x 17 cm x 47 cm                                                                                                                                                                                                                                                                                                                                                                                                                                                                                                                                                                                                           |
| Statistical code                              | :482010300000000000000                                                                                                                                                                                                                                                                                                                                                                                                                                                                                                                                                                                                            |
| Power                                         |                                                                                                                                                                                                                                                                                                                                                                                                                                                                                                                                                                                                                                   |
| Battery operated                              | : No                                                                                                                                                                                                                                                                                                                                                                                                                                                                                                                                                                                                                              |
| Battery included                              | : No                                                                                                                                                                                                                                                                                                                                                                                                                                                                                                                                                                                                                              |