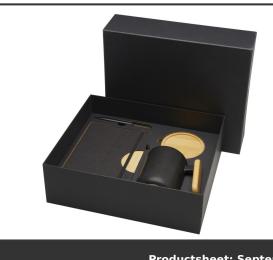

## Product Database

Article no.:

| 10791290                      | Productsheet: September 20, 2024, 3:51 a                                                                                                                                                                                                                                                                                                                                                                                                                                                                                                                                                                                                                                                                                                                                                                                                                                                                                                                                                                                                                      |  |
|-------------------------------|---------------------------------------------------------------------------------------------------------------------------------------------------------------------------------------------------------------------------------------------------------------------------------------------------------------------------------------------------------------------------------------------------------------------------------------------------------------------------------------------------------------------------------------------------------------------------------------------------------------------------------------------------------------------------------------------------------------------------------------------------------------------------------------------------------------------------------------------------------------------------------------------------------------------------------------------------------------------------------------------------------------------------------------------------------------|--|
| General inforn                | nation                                                                                                                                                                                                                                                                                                                                                                                                                                                                                                                                                                                                                                                                                                                                                                                                                                                                                                                                                                                                                                                        |  |
| Article number<br>Description | : 10791290 Carmen A5 hard cover notebook and ballpoint pen gift set<br>: The Carmen gift set includes an A5 hard cover notebook, a ballpoint pen, a<br>water bottle, and an umbrella. The notebook has a black elastic closure and a<br>ribbon marker, and 80 lined cream-coloured sheets of 80 g/m <sup>2</sup> paper. The<br>notebook cover together with the bamboo semicircle functions as a phone stan<br>The ballpoint pen is made of RCS certified recycled aluminium with a black spra<br>coating and bamboo grip. Pen ink: Black. Writing length: 1000 metres. The 450<br>ml water bottle is made of stainless steel with a bamboo accessory at the<br>bottom. Hand wash only. Bottle size: 6.6 x 22.2 cm. The 21" umbrella has a<br>black pongee fabric canopy, black metal shaft, black fiberglass ribs, and a<br>bamboo handle. Umbrella size: 28.3 x 5.5cm. Gift box size: 36 x 30 x 8 cm FS<br>certified paper, Recycled PET Polyester, Recycled Aluminium. Packaging: FSC<br>Mix Credit P5.1 CU-COC-877277. FSC Mix Credit P7.1 CU-COC-877277. |  |
| Brand                         | : Unbranded                                                                                                                                                                                                                                                                                                                                                                                                                                                                                                                                                                                                                                                                                                                                                                                                                                                                                                                                                                                                                                                   |  |
| Material                      | : FSC certified paper, Recycled PET Polyester, Recycled Aluminium                                                                                                                                                                                                                                                                                                                                                                                                                                                                                                                                                                                                                                                                                                                                                                                                                                                                                                                                                                                             |  |
| Colour                        | : Solid black                                                                                                                                                                                                                                                                                                                                                                                                                                                                                                                                                                                                                                                                                                                                                                                                                                                                                                                                                                                                                                                 |  |
| Length                        | : 36,00 cm                                                                                                                                                                                                                                                                                                                                                                                                                                                                                                                                                                                                                                                                                                                                                                                                                                                                                                                                                                                                                                                    |  |
| Width                         | : 30,00 cm                                                                                                                                                                                                                                                                                                                                                                                                                                                                                                                                                                                                                                                                                                                                                                                                                                                                                                                                                                                                                                                    |  |
| Height                        | : 8,00 cm                                                                                                                                                                                                                                                                                                                                                                                                                                                                                                                                                                                                                                                                                                                                                                                                                                                                                                                                                                                                                                                     |  |
| Weight                        | : 1 839 gram                                                                                                                                                                                                                                                                                                                                                                                                                                                                                                                                                                                                                                                                                                                                                                                                                                                                                                                                                                                                                                                  |  |
| Country of<br>origin          | : PRC                                                                                                                                                                                                                                                                                                                                                                                                                                                                                                                                                                                                                                                                                                                                                                                                                                                                                                                                                                                                                                                         |  |
| Engraving color               | : Light gray/silver, Natural (Product color)                                                                                                                                                                                                                                                                                                                                                                                                                                                                                                                                                                                                                                                                                                                                                                                                                                                                                                                                                                                                                  |  |
| Default print o               | option                                                                                                                                                                                                                                                                                                                                                                                                                                                                                                                                                                                                                                                                                                                                                                                                                                                                                                                                                                                                                                                        |  |
| -                             | : Laser engraving                                                                                                                                                                                                                                                                                                                                                                                                                                                                                                                                                                                                                                                                                                                                                                                                                                                                                                                                                                                                                                             |  |
| Default print<br>location     | : front                                                                                                                                                                                                                                                                                                                                                                                                                                                                                                                                                                                                                                                                                                                                                                                                                                                                                                                                                                                                                                                       |  |
| Print width<br>(mm)           | :25                                                                                                                                                                                                                                                                                                                                                                                                                                                                                                                                                                                                                                                                                                                                                                                                                                                                                                                                                                                                                                                           |  |
| Print height<br>(mm)          | : 100                                                                                                                                                                                                                                                                                                                                                                                                                                                                                                                                                                                                                                                                                                                                                                                                                                                                                                                                                                                                                                                         |  |
| Print maximum<br>colours      | :1                                                                                                                                                                                                                                                                                                                                                                                                                                                                                                                                                                                                                                                                                                                                                                                                                                                                                                                                                                                                                                                            |  |
| Transport pac                 | king                                                                                                                                                                                                                                                                                                                                                                                                                                                                                                                                                                                                                                                                                                                                                                                                                                                                                                                                                                                                                                                          |  |
| Export carton                 | :5 PC                                                                                                                                                                                                                                                                                                                                                                                                                                                                                                                                                                                                                                                                                                                                                                                                                                                                                                                                                                                                                                                         |  |
| Export carton<br>weight       | :10.2 kg                                                                                                                                                                                                                                                                                                                                                                                                                                                                                                                                                                                                                                                                                                                                                                                                                                                                                                                                                                                                                                                      |  |