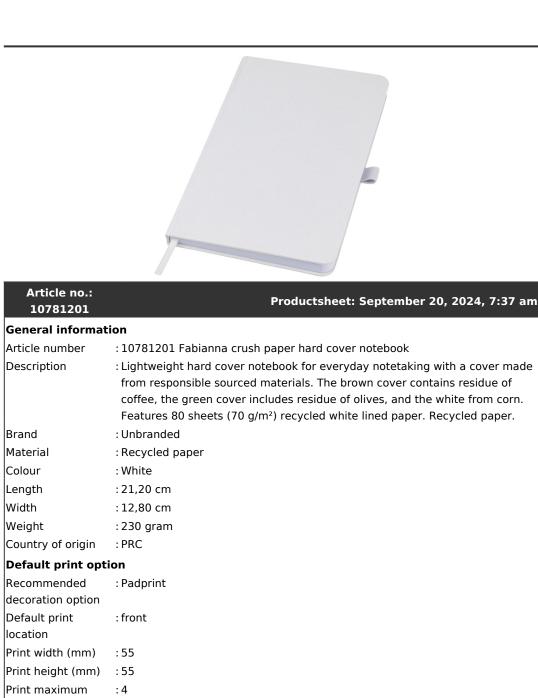

```
weight
Export carton : 35 cm x 27 cm x 23 cm
(Length x Width x
Height)
```

| Article no.:<br>10781201    | Productsheet: September 20, 2024, 7:37 am |
|-----------------------------|-------------------------------------------|
| Statistical code            | : 482010300000000000000                   |
| Power                       |                                           |
| Battery operated            | : No                                      |
| Battery included            | : No                                      |
| Product specific attributes |                                           |
| Pen loop                    | : Yes                                     |
| Number of sheets            | : 80                                      |
| Elastic closure             | : No                                      |
| Ribbon marker               | : Yes                                     |
| Cover                       | : Hard cover                              |