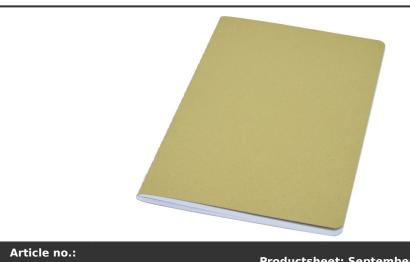

## **Product Database**

| Article no.:<br>10774960                      | Productsheet: September 20, 2024, 8:51 an                                                                                                                                                                                                                                                                                                                                                                                                                                                          |  |  |
|-----------------------------------------------|----------------------------------------------------------------------------------------------------------------------------------------------------------------------------------------------------------------------------------------------------------------------------------------------------------------------------------------------------------------------------------------------------------------------------------------------------------------------------------------------------|--|--|
| General informa                               | ation                                                                                                                                                                                                                                                                                                                                                                                                                                                                                              |  |  |
| Article number                                | : 10774960 Fabia crush paper cover notebook                                                                                                                                                                                                                                                                                                                                                                                                                                                        |  |  |
| Description                                   | : Lightweight and flexible notebook for everyday notetaking. The cover is made<br>from responsible sourced materials. The brown cover contains residue of coffee<br>(15%), while the green cover includes residue of olives (15%); both combined<br>with 40% post-consumer recycled waste. Features visible white singer stitching<br>on the spine and includes 40 sheets, 70 g/m <sup>2</sup> 100% responsibly sourced white<br>recycled lined paper. Made in Italy. Crush paper, Recycled paper. |  |  |
| Brand                                         | : Unbranded                                                                                                                                                                                                                                                                                                                                                                                                                                                                                        |  |  |
| Material                                      | : Crush paper, Recycled paper                                                                                                                                                                                                                                                                                                                                                                                                                                                                      |  |  |
| Colour                                        | : Olive                                                                                                                                                                                                                                                                                                                                                                                                                                                                                            |  |  |
| PMS color                                     | : 4535U                                                                                                                                                                                                                                                                                                                                                                                                                                                                                            |  |  |
| reference                                     |                                                                                                                                                                                                                                                                                                                                                                                                                                                                                                    |  |  |
| Length                                        | : 20,50 cm                                                                                                                                                                                                                                                                                                                                                                                                                                                                                         |  |  |
| Width                                         | : 12,30 cm                                                                                                                                                                                                                                                                                                                                                                                                                                                                                         |  |  |
| Weight                                        | :84 gram                                                                                                                                                                                                                                                                                                                                                                                                                                                                                           |  |  |
| Country of origin                             | : ITALY                                                                                                                                                                                                                                                                                                                                                                                                                                                                                            |  |  |
| Default print op                              | tion                                                                                                                                                                                                                                                                                                                                                                                                                                                                                               |  |  |
| Recommended decoration option                 | : Screenprint                                                                                                                                                                                                                                                                                                                                                                                                                                                                                      |  |  |
| Default print<br>location                     | : front                                                                                                                                                                                                                                                                                                                                                                                                                                                                                            |  |  |
| Print width (mm)                              | :100                                                                                                                                                                                                                                                                                                                                                                                                                                                                                               |  |  |
| Print height (mm)                             | : 180                                                                                                                                                                                                                                                                                                                                                                                                                                                                                              |  |  |
| Print maximum<br>colours                      | :1                                                                                                                                                                                                                                                                                                                                                                                                                                                                                                 |  |  |
| Packaging infor                               | mation                                                                                                                                                                                                                                                                                                                                                                                                                                                                                             |  |  |
| Decorated<br>additional<br>information        | : bulk packaging                                                                                                                                                                                                                                                                                                                                                                                                                                                                                   |  |  |
| Blank Additional<br>information               | : bulk packaging                                                                                                                                                                                                                                                                                                                                                                                                                                                                                   |  |  |
| Transport packi                               | ng                                                                                                                                                                                                                                                                                                                                                                                                                                                                                                 |  |  |
| Export carton                                 | : 120 PC                                                                                                                                                                                                                                                                                                                                                                                                                                                                                           |  |  |
| Export carton<br>weight                       | :10 kg                                                                                                                                                                                                                                                                                                                                                                                                                                                                                             |  |  |
| Export carton<br>(Length x Width x<br>Height) | : 41 cm x 26 cm x 18 cm                                                                                                                                                                                                                                                                                                                                                                                                                                                                            |  |  |
| Statistical code                              | : 482010300000000000000                                                                                                                                                                                                                                                                                                                                                                                                                                                                            |  |  |
| 1                                             |                                                                                                                                                                                                                                                                                                                                                                                                                                                                                                    |  |  |