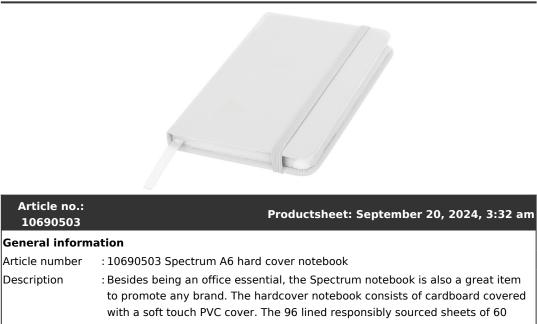

## Product Databas

10690503

| Description                                     | : Besides being an office essential, the Spectrum notebook is also a great item<br>to promote any brand. The hardcover notebook consists of cardboard covered<br>with a soft touch PVC cover. The 96 lined responsibly sourced sheets of 60<br>g/m <sup>2</sup> are ideal for jotting down quick ideas or long notes. The A6 reference size<br>is practical, as it fits smoothly into the average bag and is easy to hold. The<br>ribbon of the bookmark and the elastic closure are in the same colour. PU<br>Plastic. FSC Mix Credit P7.1 CU-COC-877277. |  |  |
|-------------------------------------------------|------------------------------------------------------------------------------------------------------------------------------------------------------------------------------------------------------------------------------------------------------------------------------------------------------------------------------------------------------------------------------------------------------------------------------------------------------------------------------------------------------------------------------------------------------------|--|--|
| Brand                                           | : Unbranded                                                                                                                                                                                                                                                                                                                                                                                                                                                                                                                                                |  |  |
| Material                                        | : PU Plastic                                                                                                                                                                                                                                                                                                                                                                                                                                                                                                                                               |  |  |
| Colour                                          | : White                                                                                                                                                                                                                                                                                                                                                                                                                                                                                                                                                    |  |  |
| Length                                          | : 14,20 cm                                                                                                                                                                                                                                                                                                                                                                                                                                                                                                                                                 |  |  |
| Width                                           | : 9,00 cm                                                                                                                                                                                                                                                                                                                                                                                                                                                                                                                                                  |  |  |
| Height                                          | : 1,00 cm                                                                                                                                                                                                                                                                                                                                                                                                                                                                                                                                                  |  |  |
| Weight                                          | : 110 gram                                                                                                                                                                                                                                                                                                                                                                                                                                                                                                                                                 |  |  |
| Country of origin                               | : PRC                                                                                                                                                                                                                                                                                                                                                                                                                                                                                                                                                      |  |  |
| Default print option                            |                                                                                                                                                                                                                                                                                                                                                                                                                                                                                                                                                            |  |  |
|                                                 | : Padprint                                                                                                                                                                                                                                                                                                                                                                                                                                                                                                                                                 |  |  |
| Default print<br>location                       | : front                                                                                                                                                                                                                                                                                                                                                                                                                                                                                                                                                    |  |  |
| Print width (mm)                                | : 45                                                                                                                                                                                                                                                                                                                                                                                                                                                                                                                                                       |  |  |
| Print height (mm)                               | : 55                                                                                                                                                                                                                                                                                                                                                                                                                                                                                                                                                       |  |  |
| Print maximum                                   | : 4                                                                                                                                                                                                                                                                                                                                                                                                                                                                                                                                                        |  |  |
| colours                                         |                                                                                                                                                                                                                                                                                                                                                                                                                                                                                                                                                            |  |  |
| Packaging inforr                                | mation                                                                                                                                                                                                                                                                                                                                                                                                                                                                                                                                                     |  |  |
| Blank product<br>multi packaging<br>level 1     | : Inner carton                                                                                                                                                                                                                                                                                                                                                                                                                                                                                                                                             |  |  |
| Qty blank product<br>multi packaging<br>level 1 | : 50 pcs                                                                                                                                                                                                                                                                                                                                                                                                                                                                                                                                                   |  |  |
| Blank product<br>multi packaging<br>level 2     | : Polybag                                                                                                                                                                                                                                                                                                                                                                                                                                                                                                                                                  |  |  |
| Qty blank product<br>multi packaging<br>level 2 | : 50 pcs                                                                                                                                                                                                                                                                                                                                                                                                                                                                                                                                                   |  |  |
| Decorated<br>product multi<br>packaging level 1 | : Inner carton                                                                                                                                                                                                                                                                                                                                                                                                                                                                                                                                             |  |  |
| Qty deco product<br>multi packaging<br>level 1  | : 50 pcs                                                                                                                                                                                                                                                                                                                                                                                                                                                                                                                                                   |  |  |