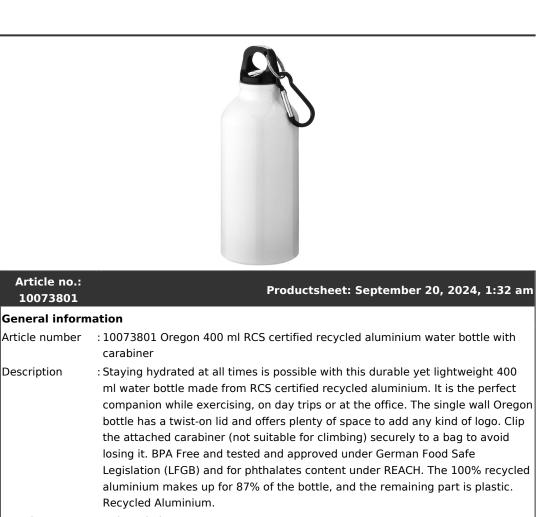

## Produ

| Brand    | : Unbranded          |
|----------|----------------------|
| Material | : Recycled Aluminium |
| Colour   | : White              |
| Height   | : 17,60 cm           |

| Diameter          | : 6,60 cm |
|-------------------|-----------|
| Weight            | : 73 gram |
| Country of origin | : PRC     |