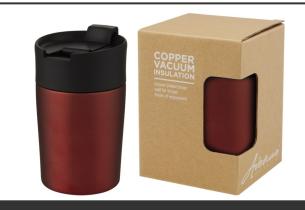

## Product Database

| 1                                               |                                                                                                                                                                                                                                                                                                                                                                                                                                                                                                                                                                                                                               |
|-------------------------------------------------|-------------------------------------------------------------------------------------------------------------------------------------------------------------------------------------------------------------------------------------------------------------------------------------------------------------------------------------------------------------------------------------------------------------------------------------------------------------------------------------------------------------------------------------------------------------------------------------------------------------------------------|
| Article no.:<br>10068821                        | Productsheet: September 20, 2024, 8:33 ar                                                                                                                                                                                                                                                                                                                                                                                                                                                                                                                                                                                     |
| General inform                                  | ation                                                                                                                                                                                                                                                                                                                                                                                                                                                                                                                                                                                                                         |
| Article number                                  | : 10068821 Jetta 180 ml copper vacuum insulated tumbler                                                                                                                                                                                                                                                                                                                                                                                                                                                                                                                                                                       |
| Description                                     | : Double-walled copper vacuum insulated mini tumbler with one-hand operation<br>lid for easy drinking while driving or multitasking. The insulated 18/8 stainless<br>steel keeps drinks hot or cold for several hours. BPA-free, tested and approved<br>under German Food Safe Legislation (LFGB). Tested and approved for<br>phthalates content according to REACH regulations. The tumbler fits most<br>coffee machines and car cup holders. Volume capacity is 180 ml. Hand wash<br>recommended. Presented in a recycled cardboard gift box. Stainless Steel, PP<br>Plastic. Packaging: FSC Mix Credit P5.1 CU-COC-877277. |
| Brand                                           | : Unbranded                                                                                                                                                                                                                                                                                                                                                                                                                                                                                                                                                                                                                   |
| Material                                        | : Stainless Steel, PP Plastic                                                                                                                                                                                                                                                                                                                                                                                                                                                                                                                                                                                                 |
| Colour                                          | : Red                                                                                                                                                                                                                                                                                                                                                                                                                                                                                                                                                                                                                         |
| PMS color                                       | : 7622C                                                                                                                                                                                                                                                                                                                                                                                                                                                                                                                                                                                                                       |
| reference                                       |                                                                                                                                                                                                                                                                                                                                                                                                                                                                                                                                                                                                                               |
| Height                                          | : 12,20 cm                                                                                                                                                                                                                                                                                                                                                                                                                                                                                                                                                                                                                    |
| Diameter                                        | : 7,00 cm                                                                                                                                                                                                                                                                                                                                                                                                                                                                                                                                                                                                                     |
| Weight                                          | : 165 gram                                                                                                                                                                                                                                                                                                                                                                                                                                                                                                                                                                                                                    |
| Country of origin                               | : PRC                                                                                                                                                                                                                                                                                                                                                                                                                                                                                                                                                                                                                         |
| Engraving color                                 | : Light gray/silver                                                                                                                                                                                                                                                                                                                                                                                                                                                                                                                                                                                                           |
| Default print o                                 | ption                                                                                                                                                                                                                                                                                                                                                                                                                                                                                                                                                                                                                         |
| Recommended<br>decoration<br>option             | : Padprint                                                                                                                                                                                                                                                                                                                                                                                                                                                                                                                                                                                                                    |
| Default print<br>location                       | : front                                                                                                                                                                                                                                                                                                                                                                                                                                                                                                                                                                                                                       |
| Print width (mm)                                | : 20                                                                                                                                                                                                                                                                                                                                                                                                                                                                                                                                                                                                                          |
| Print height<br>(mm)                            | : 60                                                                                                                                                                                                                                                                                                                                                                                                                                                                                                                                                                                                                          |
| Print maximum<br>colours                        | : 4                                                                                                                                                                                                                                                                                                                                                                                                                                                                                                                                                                                                                           |
| Packaging info                                  | rmation                                                                                                                                                                                                                                                                                                                                                                                                                                                                                                                                                                                                                       |
| Blank product<br>individual<br>packing          | : Indiv. gift box + polybag + manual                                                                                                                                                                                                                                                                                                                                                                                                                                                                                                                                                                                          |
| Decorated<br>product<br>individual<br>packaging | : Indiv. gift box + polybag + manual                                                                                                                                                                                                                                                                                                                                                                                                                                                                                                                                                                                          |
| Blank product<br>weight incl.<br>packaging      | : 198 gram                                                                                                                                                                                                                                                                                                                                                                                                                                                                                                                                                                                                                    |
| Blank product<br>length incl.<br>packaging      | : 73,00 cm                                                                                                                                                                                                                                                                                                                                                                                                                                                                                                                                                                                                                    |