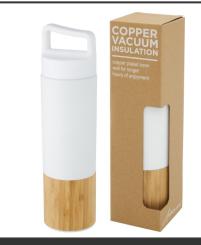

## Product Database

| Article no.:<br>10066901                   | Productsheet: September 20, 2024, 6:54 am                                                                                                                                                                                                                                                                                                                                                                                                                                                                                                                     |  |  |
|--------------------------------------------|---------------------------------------------------------------------------------------------------------------------------------------------------------------------------------------------------------------------------------------------------------------------------------------------------------------------------------------------------------------------------------------------------------------------------------------------------------------------------------------------------------------------------------------------------------------|--|--|
| General information                        |                                                                                                                                                                                                                                                                                                                                                                                                                                                                                                                                                               |  |  |
| Article number                             | : 10066901 Torne 540 ml copper vacuum insulated stainless steel bottle with bamboo outer wall                                                                                                                                                                                                                                                                                                                                                                                                                                                                 |  |  |
| Description                                | : Copper vaccum insulated 18/8 stainless steel bottle that keeps drinks hot or<br>cold for several hours. Features a trendy bamboo detail, and with the handle on<br>top of the lid it is easy to carry around. The bottle has a wide opening making it<br>easy to fill and clean. Tested and approved under German Food Safe<br>Legislation (LFGB), and tested for phthalates content according to REACH<br>regulations. Capacity is 540 ml. Presented in a recycled cardboard gift box.<br>Stainless Steel, Bamboo. Packaging: FSC 100% P5.1 CU-COC-877277. |  |  |
| Brand                                      | : Unbranded                                                                                                                                                                                                                                                                                                                                                                                                                                                                                                                                                   |  |  |
| Material                                   | : Stainless Steel, Bamboo                                                                                                                                                                                                                                                                                                                                                                                                                                                                                                                                     |  |  |
| Colour                                     | : White                                                                                                                                                                                                                                                                                                                                                                                                                                                                                                                                                       |  |  |
| Height                                     | : 28,30 cm                                                                                                                                                                                                                                                                                                                                                                                                                                                                                                                                                    |  |  |
| Diameter                                   | : 7,55 cm                                                                                                                                                                                                                                                                                                                                                                                                                                                                                                                                                     |  |  |
| Weight                                     | : 363 gram                                                                                                                                                                                                                                                                                                                                                                                                                                                                                                                                                    |  |  |
| Country of origin                          | : PRC                                                                                                                                                                                                                                                                                                                                                                                                                                                                                                                                                         |  |  |
| Engraving color                            | : Natural (Product color), Light gray/silver                                                                                                                                                                                                                                                                                                                                                                                                                                                                                                                  |  |  |
| Default print option                       |                                                                                                                                                                                                                                                                                                                                                                                                                                                                                                                                                               |  |  |
| Recommended                                | : Padprint                                                                                                                                                                                                                                                                                                                                                                                                                                                                                                                                                    |  |  |
| decoration option                          |                                                                                                                                                                                                                                                                                                                                                                                                                                                                                                                                                               |  |  |
| Default print                              | : front                                                                                                                                                                                                                                                                                                                                                                                                                                                                                                                                                       |  |  |
| location                                   |                                                                                                                                                                                                                                                                                                                                                                                                                                                                                                                                                               |  |  |
| Print width (mm)                           | : 30                                                                                                                                                                                                                                                                                                                                                                                                                                                                                                                                                          |  |  |
| Print height<br>(mm)                       | : 70                                                                                                                                                                                                                                                                                                                                                                                                                                                                                                                                                          |  |  |
| Print maximum<br>colours                   | : 4                                                                                                                                                                                                                                                                                                                                                                                                                                                                                                                                                           |  |  |
| Packaging information                      |                                                                                                                                                                                                                                                                                                                                                                                                                                                                                                                                                               |  |  |
| Blank product<br>individual<br>packing     | : Indiv. gift box + polybag + manual                                                                                                                                                                                                                                                                                                                                                                                                                                                                                                                          |  |  |
| Decorated<br>product                       | : Indiv. gift box + polybag + manual                                                                                                                                                                                                                                                                                                                                                                                                                                                                                                                          |  |  |
| individual                                 |                                                                                                                                                                                                                                                                                                                                                                                                                                                                                                                                                               |  |  |
| packaging                                  | - 0.00 em                                                                                                                                                                                                                                                                                                                                                                                                                                                                                                                                                     |  |  |
| Blank product<br>length incl.              | : 8,00 cm                                                                                                                                                                                                                                                                                                                                                                                                                                                                                                                                                     |  |  |
| packaging                                  |                                                                                                                                                                                                                                                                                                                                                                                                                                                                                                                                                               |  |  |
| Blank product<br>height incl.<br>packaging | : 29,00 cm                                                                                                                                                                                                                                                                                                                                                                                                                                                                                                                                                    |  |  |